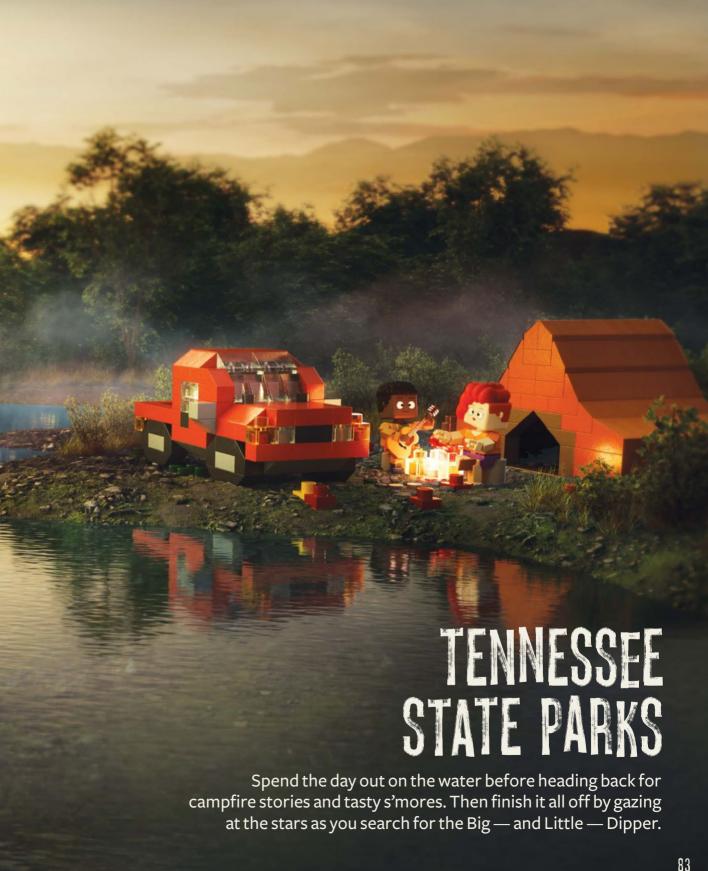

## USE YOUR OUTDOOR VOICE TO SING YOUR VERY OWN CHART-TOPPING CAMPFIRE MELODY. Yeaaaaah. We're going to Tennessee. Taking a \_\_\_\_\_\_\_, both you and me.

Then toast up a \_\_\_\_\_\_s'more or two.

We're gonna meet a \_\_\_\_\_ at the zoo.

I packed a \_\_\_\_\_\_ and \_\_\_\_\_, woooo.

So why don't cha help me \_\_\_\_\_ this song.

Because tomorrow we'll be \_\_\_\_\_-ing all day long.

Yeaaaaaah, we're going to Tennessee.

And it's gonna be the \_\_\_\_\_trip ever.