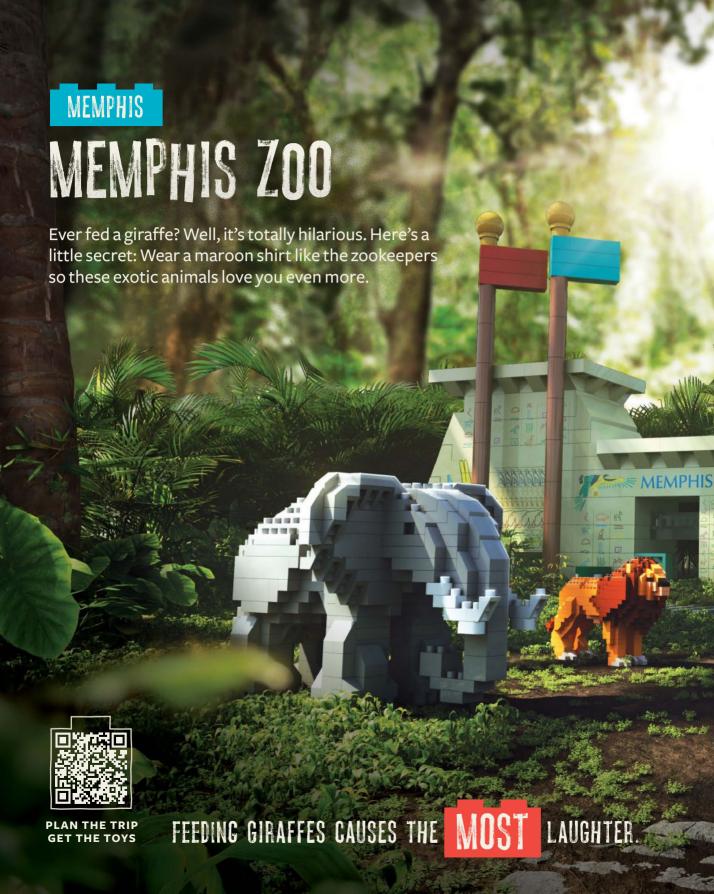

# CRACK THE GODE

WRITE YOUR NAME IN HIEROGLYPHICS:

USE THE HIEROGLYPHIC DECODER
TO DECIPHER THESE
SUPER-SECRET HIDDEN MESSAGES.

WWW

www

CHECK OUT THE MEMPHIS ZOO'S TOY ON PAGE 15