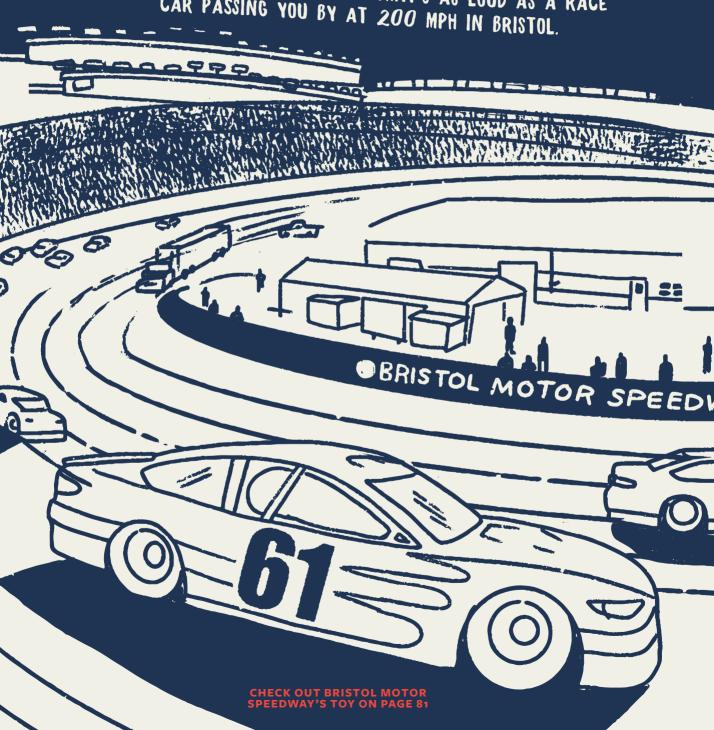

## BRISTOL MOTOR SPEEDWAY

Watch drivers battle it out in the "Last Great Colosseum" one lap at a time. If you listen closely, you might even hear the roar of their engines from where you're sitting.

WE COULDN'T RECORD ANY LAUGHTER BECAUSE THE CARS WERE TOO LOUD.

### COLOR INSIDE THE LANES

CREATE A CUSTOM PAINT JOB THAT'S AS LOUD AS A RACE CAR PASSING YOU BY AT 200 MPH IN BRISTOL.