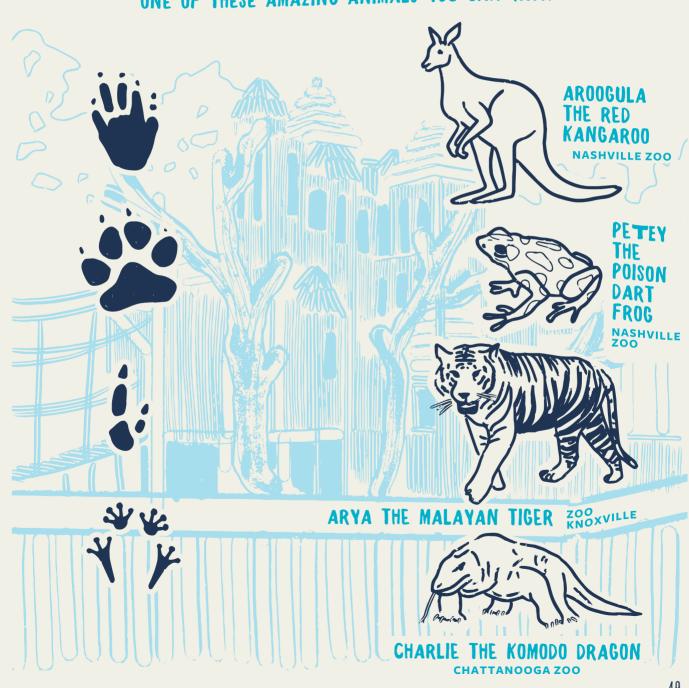

# WALK ON THE WILD SIDE

MATCH THE FOOT (OR PAW) PRINT TO ONE OF THESE AMAZING ANIMALS YOU CAN VISIT.