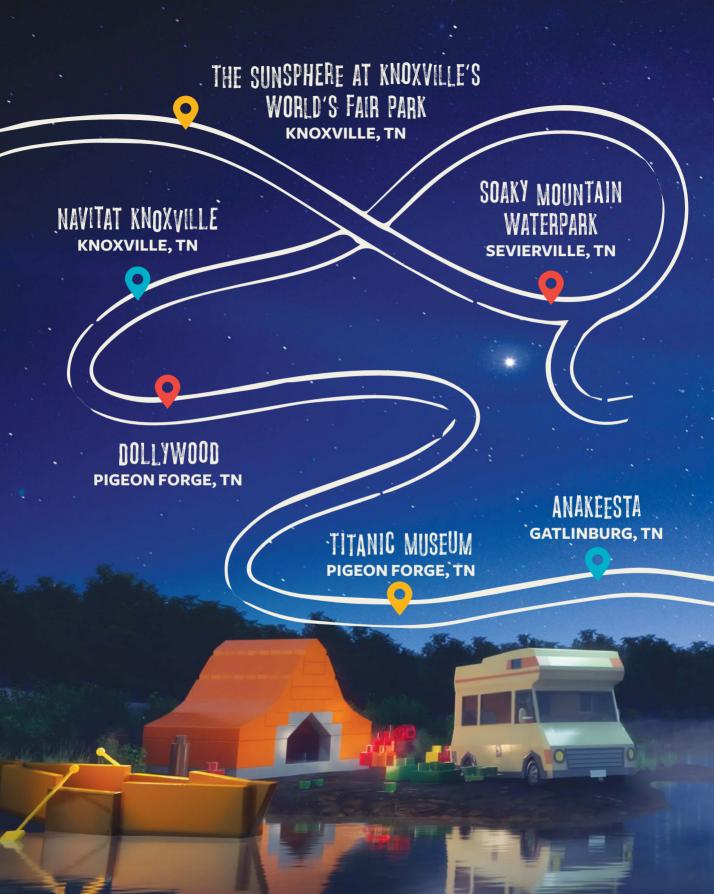

SEEK + FIND 55

TOY AISLE 2 56-57

THE SUNSPHERE AT 60-61

KNOXVILLE'S

WORLD'S FAIR PARK

NAVITAT KNOXVILLE 62-63

SOAKY MOUNTAIN WATERPARK 64-65

WATER WAYS MAZE 66

SOMETHING FISHY 67
TITANIC MUSEUM 68-69
DOLLYWOOD 70-71
DRAWN TOGETHER 72

CAMP SIGHTS 73

ANAKEESTA 74-75

OBER MOUNTAIN 76-77

GREAT SMOKY 78-79 Mountains Vational Park BRISTOL MOTOR 80-81 SPEEDWAY

TENNESSEE STATE PARKS 82-83
COLOR INSIDE THE LANES 84
CAMPFIRE SING-ALONG 85
TOY AISLE 3 86-87