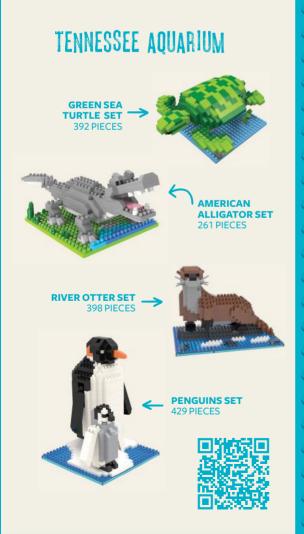

## POLARIPORTRAJI

CAN YOU FINISH THIS DRAWING OF BIGFOOT THE PENGUIN FROM THE TENNESSEE AQUARIUM IN CHATTANOOGA?

WHO UN'S WHO UN'S PENORITE? FAVATIVE?

CHECK OUT THE TENNESSEE AQUARIUM'S TOY ON PAGE 47