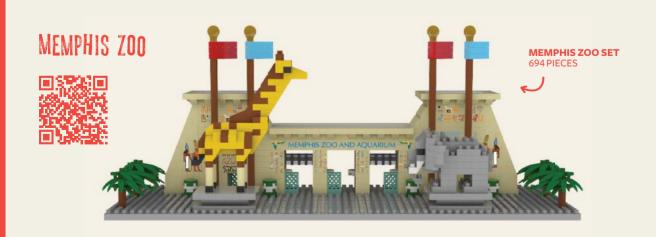

# CRACK THE GODE

WRITE YOUR NAME IN HIEROGLYPHICS:

USE THE HIEROGLYPHIC DECODER
TO DECIPHER THESE
SUPER-SECRET HIDDEN MESSAGES.

WWW

www

CHECK OUT THE MEMPHIS ZOO'S TOY ON PAGE 15