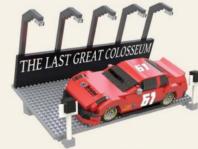

## BRISTOL MOTOR SPEEDWAY

Watch drivers battle it out in the "Last Great Colosseum" one lap at a time. If you listen closely, you might even hear the roar of their engines from where you're sitting.

WE COULDN'T RECORD ANY LAUGHTER BECAUSE THE CARS WERE TOO LOUD.

## THE SUNSPHERE THE SUNSPHERE AT KNOXVILLE'S WORLD'S FAIR PARK SET 1,198 PIECES

OBER MOUNTAIN AERIAL TRAMWAY SET 601 PIECES

BRISTOL MOTOR SPEEDWAY SET 530 PIECES

START PLANNING TNVACATION.COM