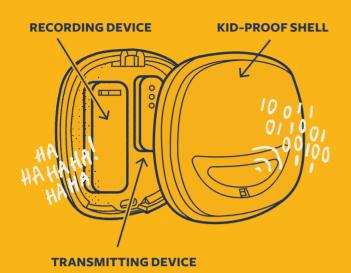

### KID REVIEWED EXPLAINED

We invented a wearable device to see how much fun kids are having at Tennessee destinations. As you flip through this catalog, look at the bottom of the toy pages to see these fun findings. And enjoy a real quote from one of these tiny travelers.

#### WE TRACK Laughter

We created a kidfriendly recording device to track actual kid laughter.

#### MEASURE EXCITEMENT LEVELS

Using wearable tech, we also tracked levels of excitement.

#### COLLECT KID REVIEWS

We then paired the data with candid reviews and surveys from kids.

5

SCAN TO LEARN MORE ABOUT KID REVIEWED