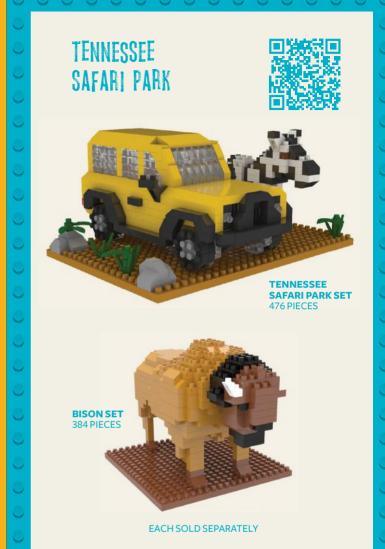

SEEK + FIND 55

TOY AISLE 2 56-57

THE SUNSPHERE AT 60-61

KNOXVILLE'S

WORLD'S FAIR PARK

NAVITAT KNOXVILLE 62-63

SOAKY MOUNTAIN WATERPARK 64-65

WATER WAYS MAZE 66