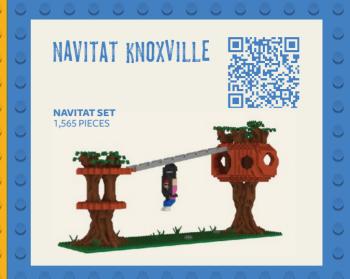

SEEK + FIND 55

TOY AISLE 2 56-57

THE SUNSPHERE AT 60-61

KNOXVILLE'S

WORLD'S FAIR PARK

NAVITAT KNOXVILLE 62-63

SOAKY MOUNTAIN WATERPARK 64-65

WATER WAYS MAZE 66