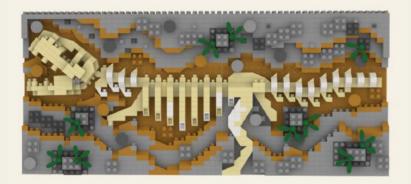

#### DISCOVERY PARK OF AMERICA

TYRANNOSAURUS REX FOSSIL SET 867 PIECES

WHAT'S A GUITARIST'S FAVORITE KIND OF CHEESE?