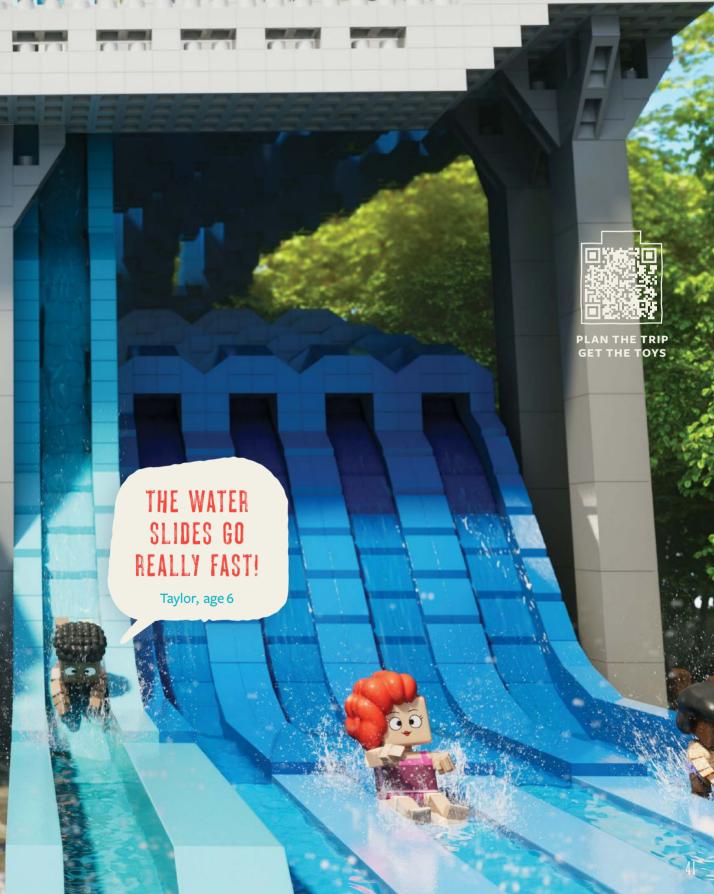

# CHATTANOOGA RUBY FALLS Go on a journey deep inside of the Earth to see the world's largest indoor waterfall. It's always a cool 60 degrees inside, so when a grown-up tells you to bring a coat, listen. **PLAN THE TRIP GET THE TOYS**