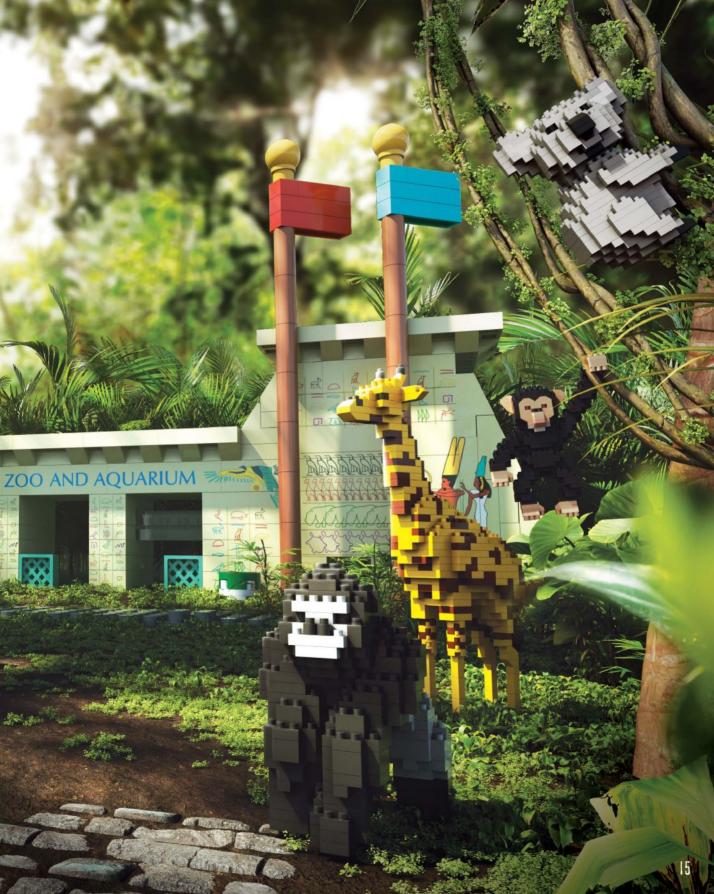

# CRACK THE GODE

WRITE YOUR NAME IN HIEROGLYPHICS:

USE THE HIEROGLYPHIC DECODER
TO DECIPHER THESE
SUPER-SECRET HIDDEN MESSAGES.

WWW

www

CHECK OUT THE MEMPHIS ZOO'S TOY ON PAGE 15