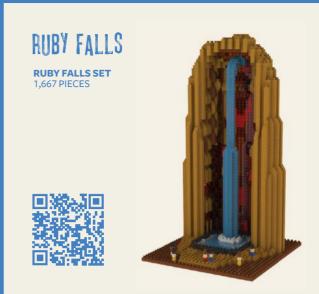

# CHATTANOOGA RUBY FALLS Go on a journey deep inside of the Earth to see the world's largest indoor waterfall. It's always a cool 60 degrees inside, so when a grown-up tells you to bring a coat, listen. **PLAN THE TRIP GET THE TOYS**