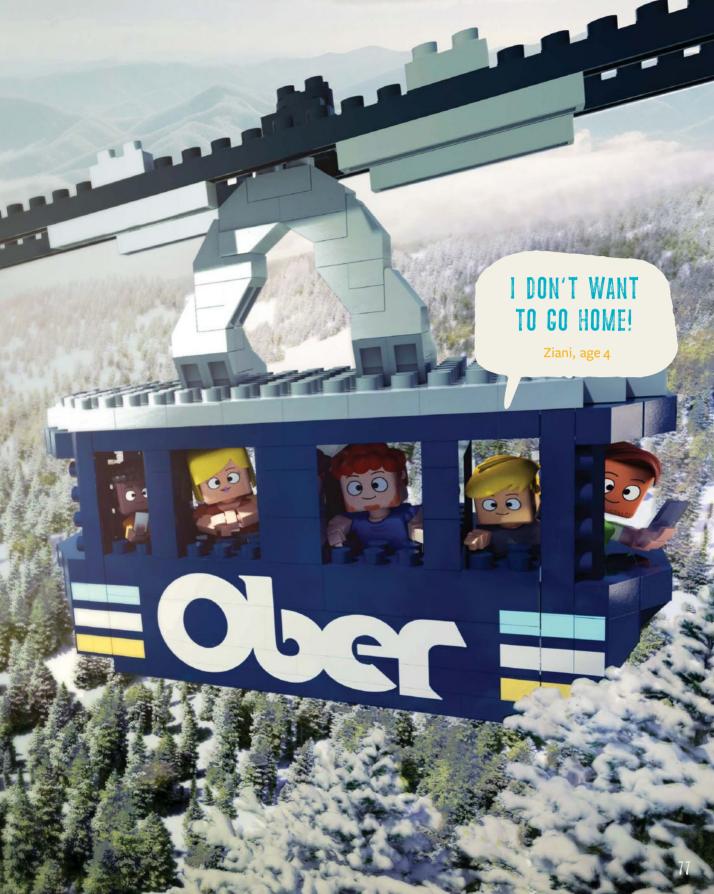

## THE SUNSPHERE THE SUNSPHERE AT KNOXVILLE'S WORLD'S FAIR PARK SET 1,198 PIECES

OBER MOUNTAIN AERIAL TRAMWAY SET 601 PIECES

BRISTOL MOTOR SPEEDWAY SET 530 PIECES

START PLANNING TNVACATION.COM