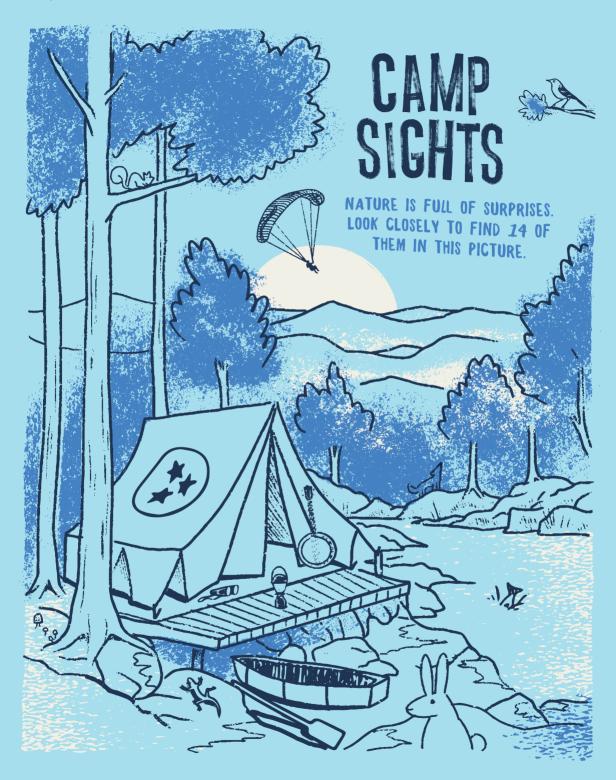

#### DRAWN TOGETHER

IMAGINE HAVING THE BEST TIME AT DOLLYWOOD IN PIGEON FORGE. THEN DRAW A PICTURE OF IT.

SALAMANDER BANJO RABBIT FISH WOLF HANG GLIDER TRISTAR LANTERN TENT SQUIRREL BINOCULARS MUSHROOMS CANOE PADDLE