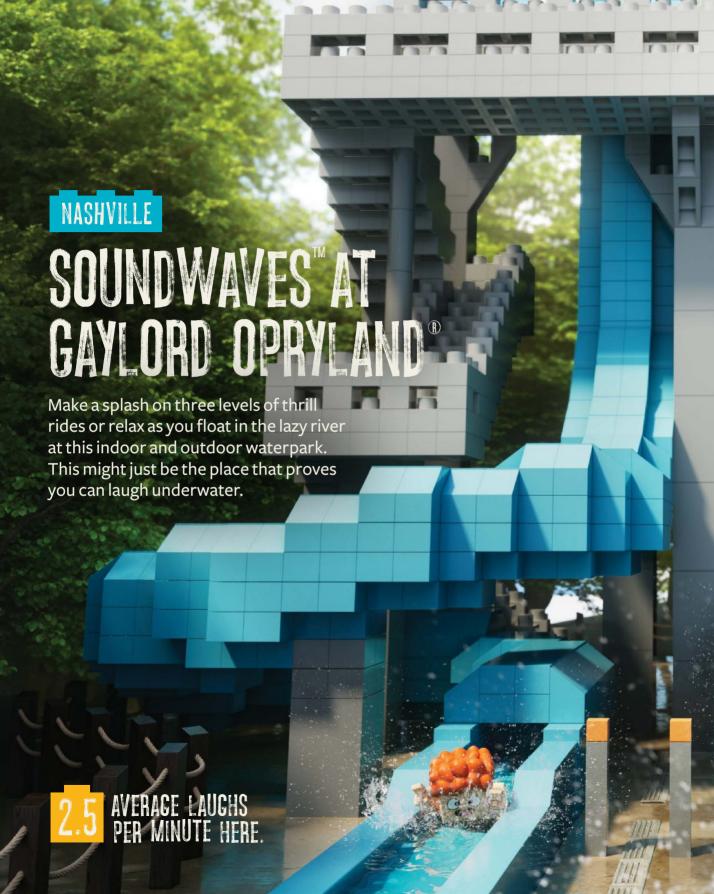

CODER
TO DECIPHER THESE
SUPER-SECRET HIDDEN MESSAGES.

WWW

www



CHECK OUT THE MEMPHIS ZOO'S TOY ON PAGE 15

# CONNECT THE SPOTS

COMPLETE THE PICTURE TO MEET IZZY.
THE MEMPHIS FIRE MUSEUM'S FRIENDLY DALMATIAN.



CHECK OUT THE FIRE MUSEUM OF MEMPHIS' TOY ON PAGE 17













# 

FIND & DIFFERENCES BETWEEN THESE DRAWING OF THE CASTLE AND DRAGON PLAYGROUND AT MY BIG BACKYARD IN MEMPHIS.





# THE FIRE MUSEUM OF MEMPHIS





THE FIRE MUSEUM OF MEMPHIS SET 704 PIECES









#### DISCOVERY PARK OF AMERICA

TYRANNOSAURUS REX FOSSIL SET 867 PIECES





























WHAT'S A GUITARIST'S FAVORITE KIND OF CHEESE?

#### STAIN THE GLASS

COLOR BY NUMBER TO REVEAL THE WONDER OF NASHVILLE'S RYMAN AUDITORIUM'S STAINED GLASS WINDOWS.



CHECK OUT RYMAN AUDITORIUM'S TOY ON PAGE 33





















## POLARIPORTRAJI

CAN YOU FINISH THIS DRAWING OF BIGFOOT THE PENGUIN FROM THE TENNESSEE AQUARIUM IN CHATTANOOGA?

WHO UN'S WHO UN'S PENORITE? FAVATIVE?

CHECK OUT THE TENNESSEE AQUARIUM'S TOY ON PAGE 47

# WALK ON THE WILD SIDE

MATCH THE FOOT (OR PAW) PRINT TO ONE OF THESE AMAZING ANIMALS YOU CAN VISIT.



# CHATTANOOGA RUBY FALLS Go on a journey deep inside of the Earth to see the world's largest indoor waterfall. It's always a cool 60 degrees inside, so when a grown-up tells you to bring a coat, listen. **PLAN THE TRIP GET THE TOYS**







### MATCH MADE IN TN

ASK AN ADULT TO HELP CUT THESE OUT, PLACE THEM FACE DOWN, THEN FLIP TWO CARDS AT A TIME AS YOU TRY TO MATCH THE PICTURES.















COUNTRY MUSIC HALL OF FAME®

& MUSEUM COUNTRY MUSIC HALL OF FAME A MUSEUM