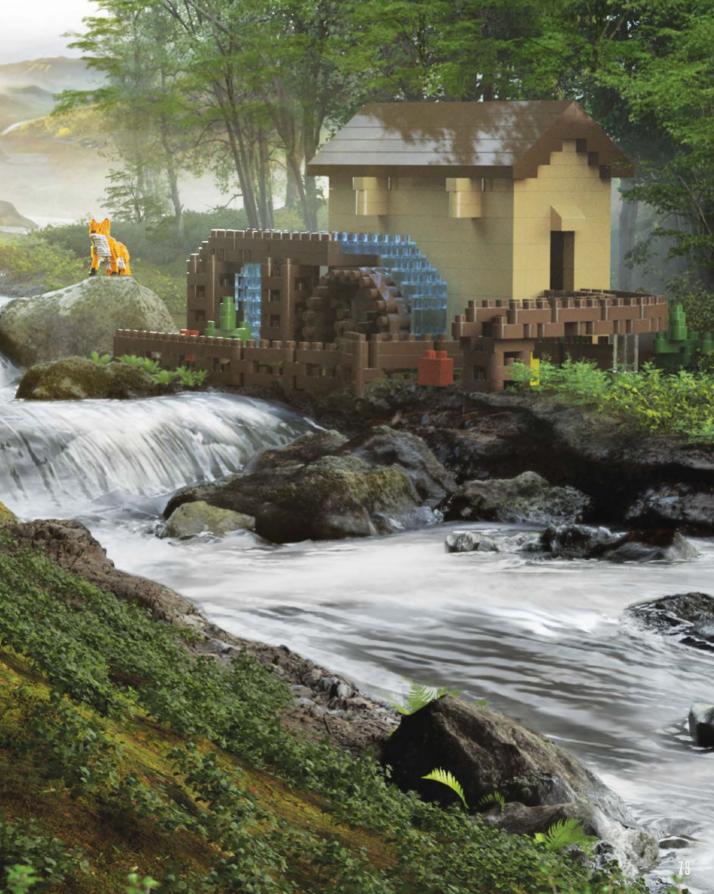

**CABLE MILL SET** 562 PIECES

GREAT SMOKY MOUNTAINS NATIONAL PARK

BLACK BEAR SET 453 PIECES

**EACH SOLD SEPARATELY** 