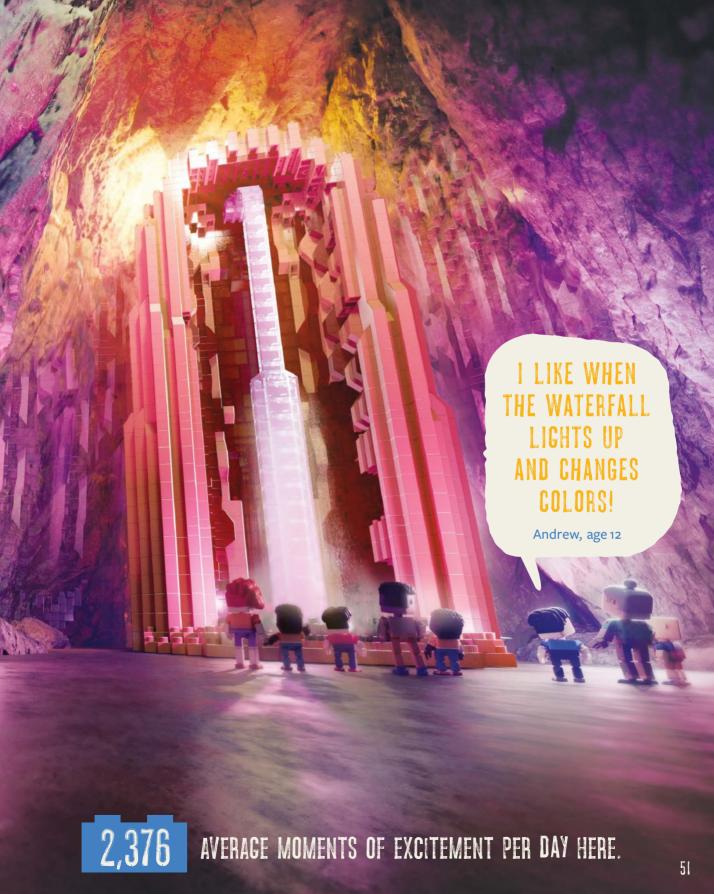

# CHATTANOOGA RUBY FALLS Go on a journey deep inside of the Earth to see the world's largest indoor waterfall. It's always a cool 60 degrees inside, so when a grown-up tells you to bring a coat, listen. **PLAN THE TRIP GET THE TOYS**