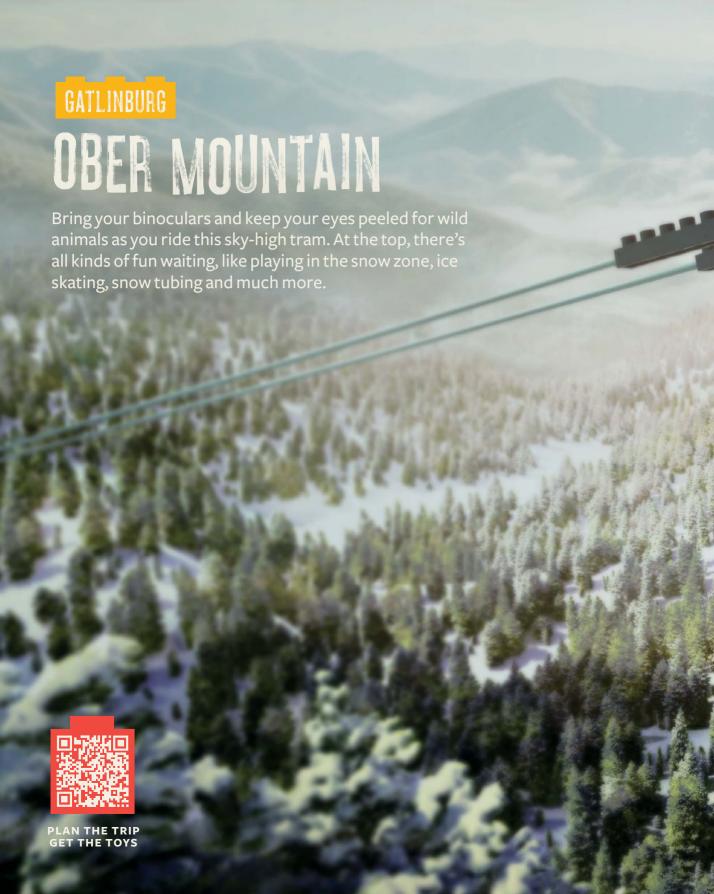

SOMETHING FISHY 67
TITANIC MUSEUM 68-69
DOLLYWOOD 70-71
DRAWN TOGETHER 72

CAMP SIGHTS 73

ANAKEESTA 74-75

OBER MOUNTAIN 76-77

GREAT SMOKY 78-79 Mountains Vational Park BRISTOL MOTOR 80-81 SPEEDWAY

TENNESSEE STATE PARKS 82-83
COLOR INSIDE THE LANES 84
CAMPFIRE SING-ALONG 85
TOY AISLE 3 86-87

## THE SUNSPHERE THE SUNSPHERE AT KNOXVILLE'S WORLD'S FAIR PARK SET 1,198 PIECES

OBER MOUNTAIN AERIAL TRAMWAY SET 601 PIECES

BRISTOL MOTOR SPEEDWAY SET 530 PIECES

START PLANNING TNVACATION.COM