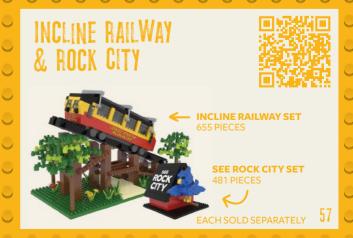

ORTRAJI

CAN YOU FINISH THIS DRAWING OF BIGFOOT THE PENGUIN FROM THE TENNESSEE AQUARIUM IN CHATTANOOGA?

WHO UN'S WHO UN'S PENORITE? FAVATIVE?

CHECK OUT THE TENNESSEE AQUARIUM'S TOY ON PAGE 47

# WALK ON THE WILD SIDE

MATCH THE FOOT (OR PAW) PRINT TO ONE OF THESE AMAZING ANIMALS YOU CAN VISIT.



# CHATTANOOGA RUBY FALLS Go on a journey deep inside of the Earth to see the world's largest indoor waterfall. It's always a cool 60 degrees inside, so when a grown-up tells you to bring a coat, listen. **PLAN THE TRIP GET THE TOYS**







### MATCH MADE IN TN

ASK AN ADULT TO HELP CUT THESE OUT, PLACE THEM FACE DOWN, THEN FLIP TWO CARDS AT A TIME AS YOU TRY TO MATCH THE PICTURES.















COUNTRY MUSIC HALL OF FAME®

& MUSEUM COUNTRY MUSIC HALL OF FAME A MUSEUM SET 1,445 PIECES































## SOMETHING FISHY

ASK AN ADULT TO HELP YOU CUT OUT THESE SHAPES, THEN ARRANGE THEM TO MAKE COLORFUL FISH LIKE YOU'D FIND AT RIPLEY'S AQUARIUM IN GATLINBURG.









Feel the rush of going "infinity fast" on epic rides like the new Big Bear Mountain. When you're done bumping cars and flying giant bees, you may even get a chance to see Dolly Parton herself.



PLAN THE TRIP





BEST DAY EVER!

#### DRAWN TOGETHER

IMAGINE HAVING THE BEST TIME AT DOLLYWOOD IN PIGEON FORGE. THEN DRAW A PICTURE OF IT.



SALAMANDER BANJO RABBIT FISH WOLF HANG GLIDER TRISTAR LANTERN TENT SQUIRREL BINOCULARS MUSHROOMS CANOE PADDLE









# CREAT SMOKY MOUNTAINS NATIONAL PAR Formed over 200 million years ago, the Smokies are one of the oldest mountain ranges in the world. Yet even then,