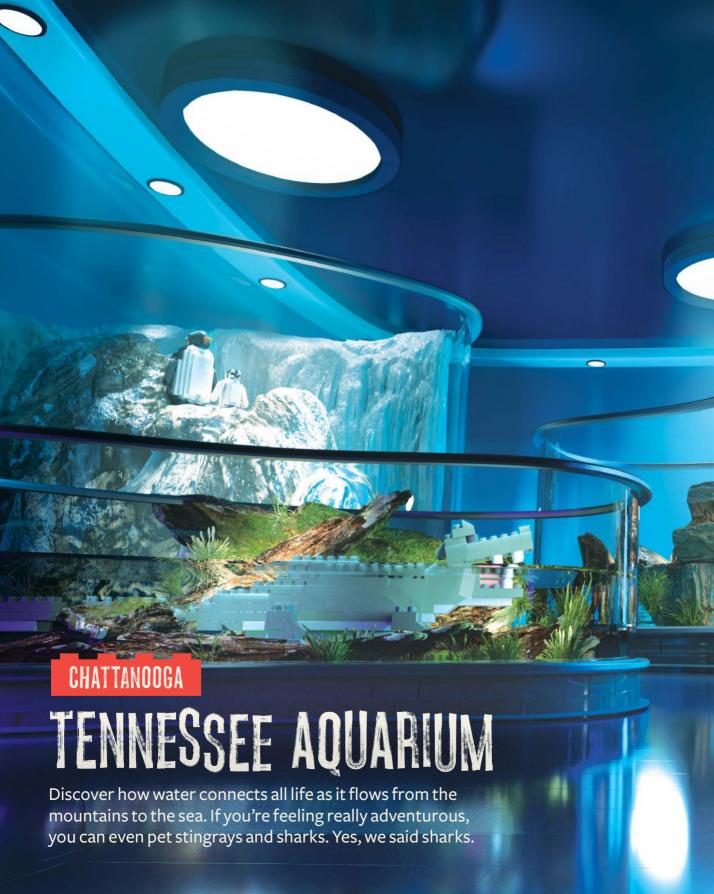

## POLARIPORTRAJI

CAN YOU FINISH THIS DRAWING OF BIGFOOT THE PENGUIN FROM THE TENNESSEE AQUARIUM IN CHATTANOOGA?

WHO UN'S WHO UN'S PENORITE? FAVATIVE?

CHECK OUT THE TENNESSEE AQUARIUM'S TOY ON PAGE 47