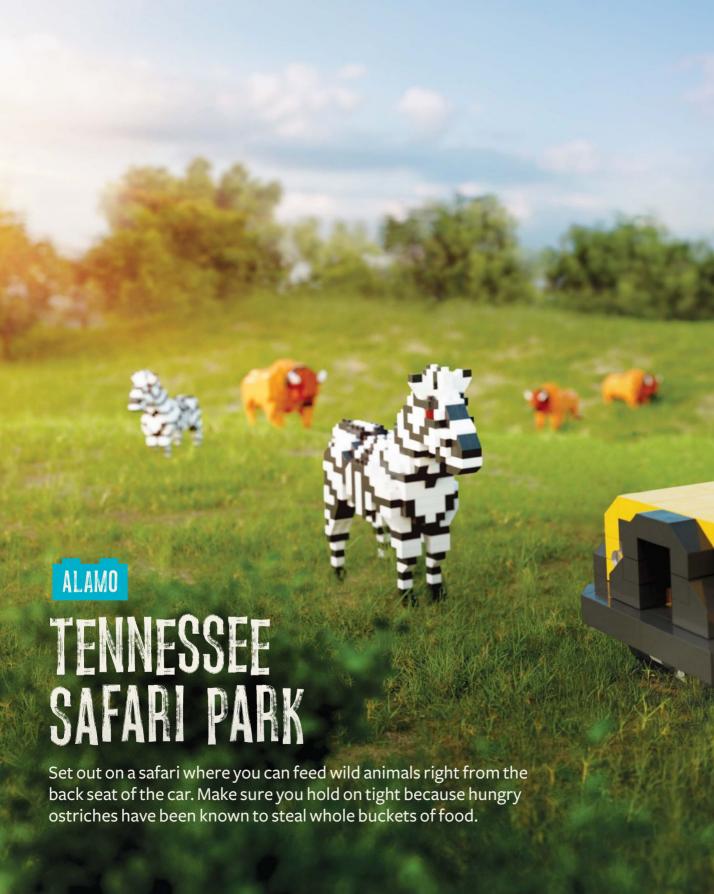

# CHATTANOOGA RUBY FALLS Go on a journey deep inside of the Earth to see the world's largest indoor waterfall. It's always a cool 60 degrees inside, so when a grown-up tells you to bring a coat, listen. **PLAN THE TRIP GET THE TOYS**