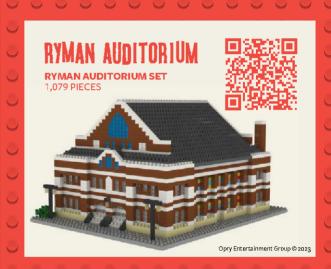

RYMAN AUDITORIUM 32-33

COUNTRY MUSIC HALL 34-35 OF FAME® & MUSEUM

HALL OF FINDING 36

STAIN THE GLASS 37

CHEEKWOOD ESTATE 38-39

& GARDENS

SOUNDWAVESTM AT 40-41

GAYLORD OPRYLAND®

#### STAIN THE GLASS

COLOR BY NUMBER TO REVEAL THE WONDER OF NASHVILLE'S RYMAN AUDITORIUM'S STAINED GLASS WINDOWS.

CHECK OUT RYMAN AUDITORIUM'S TOY ON PAGE 33