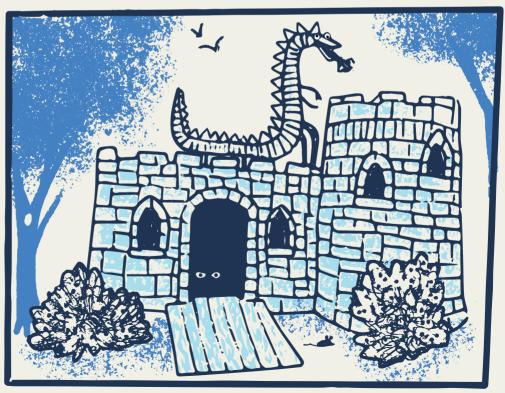

# 

FIND & DIFFERENCES BETWEEN THESE DRAWING OF THE CASTLE AND DRAGON PLAYGROUND AT MY BIG BACKYARD IN MEMPHIS.