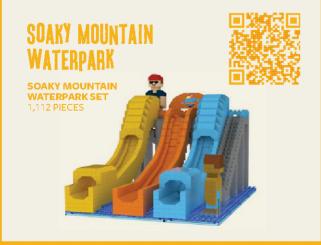

SEEK + FIND 55

TOY AISLE 2 56-57

THE SUNSPHERE AT 60-61

KNOXVILLE'S

WORLD'S FAIR PARK

NAVITAT KNOXVILLE 62-63

SOAKY MOUNTAIN WATERPARK 64-65

WATER WAYS MAZE 66