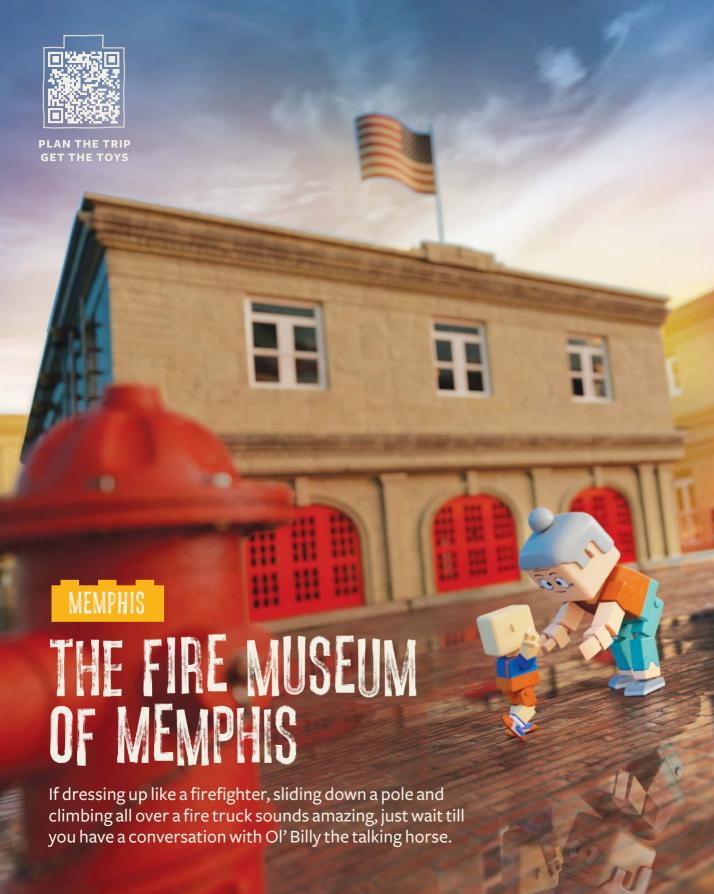

# CONNECT THE SPOTS

COMPLETE THE PICTURE TO MEET IZZY.
THE MEMPHIS FIRE MUSEUM'S FRIENDLY DALMATIAN.

CHECK OUT THE FIRE MUSEUM OF MEMPHIS' TOY ON PAGE 17

# THE FIRE MUSEUM OF MEMPHIS

THE FIRE MUSEUM OF MEMPHIS SET 704 PIECES