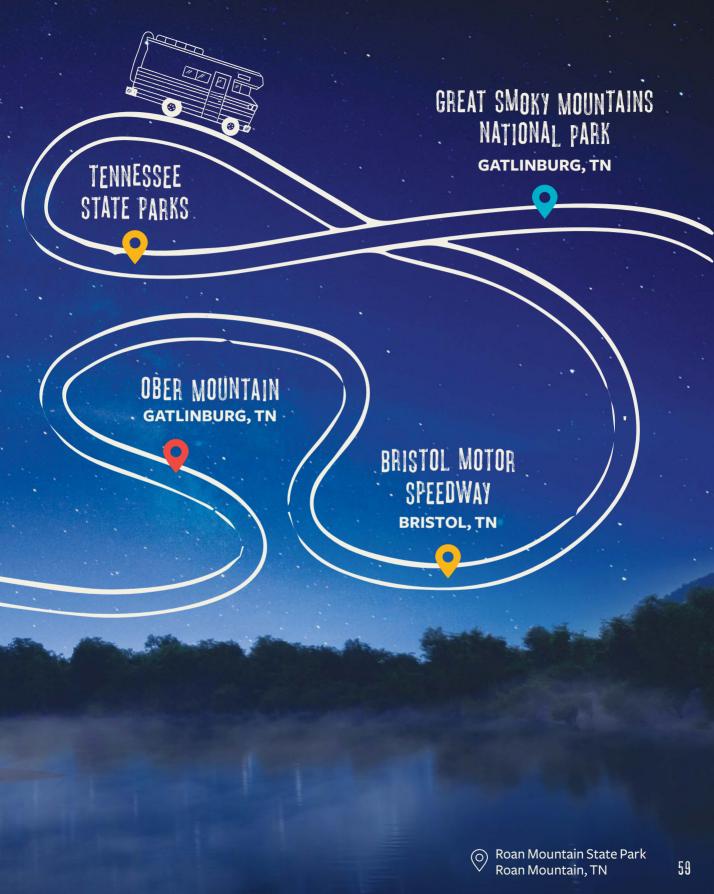

SOMETHING FISHY 67
TITANIC MUSEUM 68-69
DOLLYWOOD 70-71
DRAWN TOGETHER 72

CAMP SIGHTS 73

ANAKEESTA 74-75

OBER MOUNTAIN 76-77

GREAT SMOKY 78-79 Mountains Vational Park BRISTOL MOTOR 80-81 SPEEDWAY

TENNESSEE STATE PARKS 82-83
COLOR INSIDE THE LANES 84
CAMPFIRE SING-ALONG 85
TOY AISLE 3 86-87