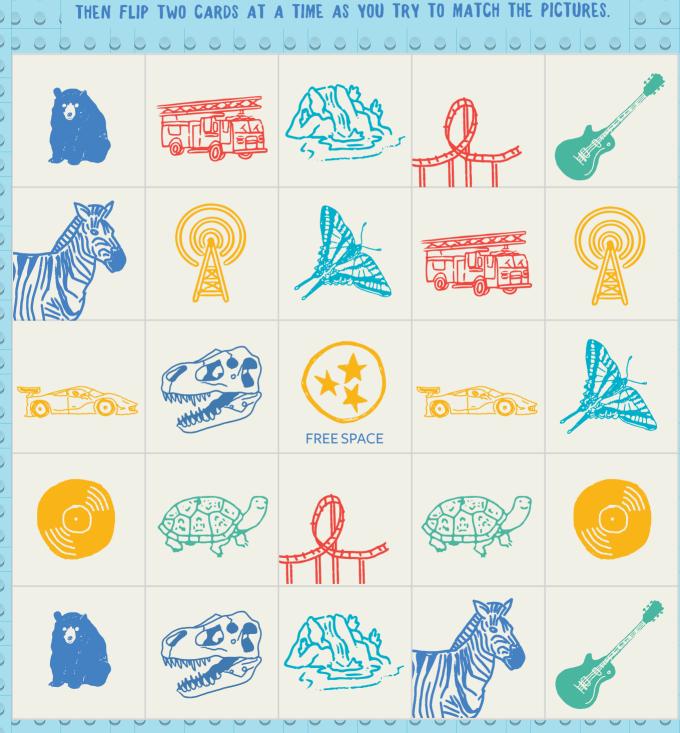

### MATCH MADE IN TN

ASK AN ADULT TO HELP CUT THESE OUT, PLACE THEM FACE DOWN, THEN FLIP TWO CARDS AT A TIME AS YOU TRY TO MATCH THE PICTURES.

COUNTRY MUSIC HALL OF FAME®

& MUSEUM COUNTRY MUSIC HALL OF FAME A MUSEUM SET 1,445 PIECES