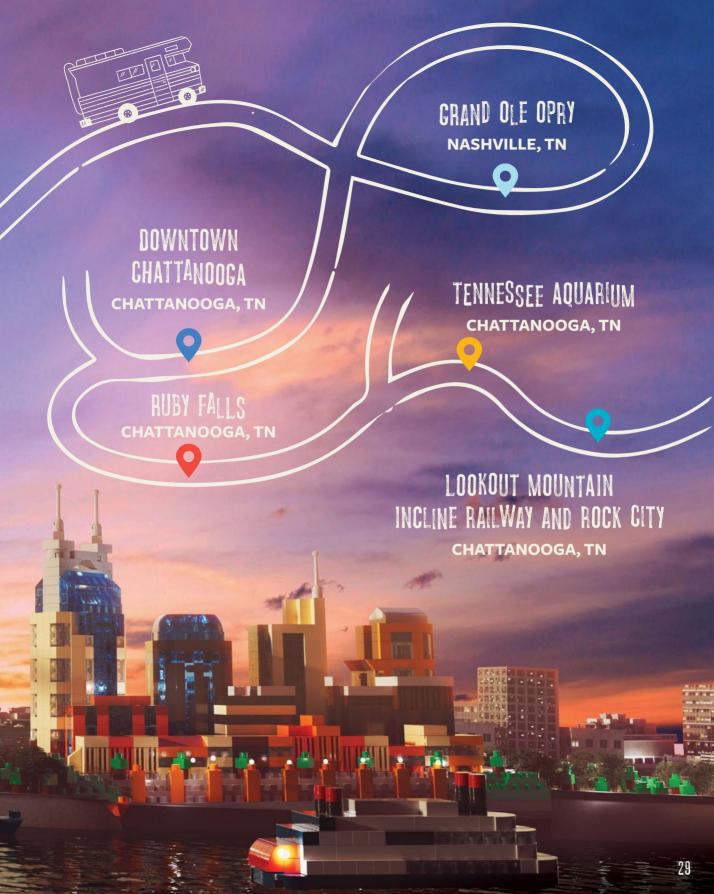

CRAND OLE OPRY 42-43

DOWNTOWN 44-45 CHATTANOOGA TENNESSEE AQUARIUM 46-47
POLAR PORTRAIT 48
WALK ON THE WILD SIDE 49
RUBY FALLS 50-51
OOKOUT MOUNTAIN 52-53

INCLINE RAILWAY AND

ROCK CITY

MATCH MADE IN TN 54

# CHATTANOOGA RUBY FALLS Go on a journey deep inside of the Earth to see the world's largest indoor waterfall. It's always a cool 60 degrees inside, so when a grown-up tells you to bring a coat, listen. **PLAN THE TRIP GET THE TOYS**

## BRISTOL MOTOR SPEEDWAY

Watch drivers battle it out in the "Last Great Colosseum" one lap at a time. If you listen closely, you might even hear the roar of their engines from where you're sitting.

WE COULDN'T RECORD ANY LAUGHTER BECAUSE THE CARS WERE TOO LOUD.