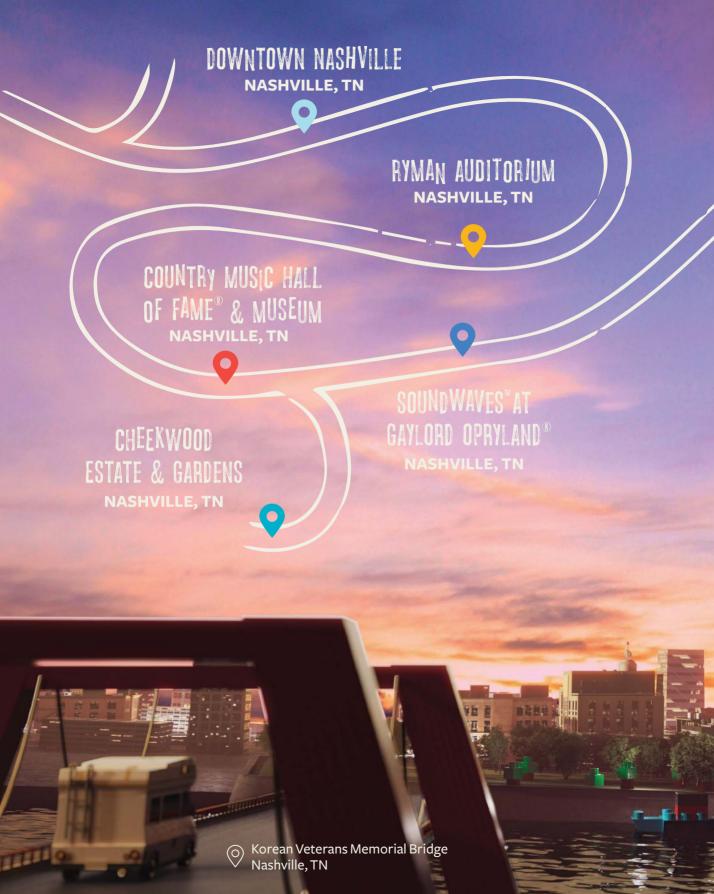

RYMAN AUDITORIUM 32-33

COUNTRY MUSIC HALL 34-35 OF FAME® & MUSEUM

HALL OF FINDING 36

STAIN THE GLASS 37

CHEEKWOOD ESTATE 38-39

& GARDENS

SOUNDWAVESTM AT 40-41

GAYLORD OPRYLAND®

#### STAIN THE GLASS

COLOR BY NUMBER TO REVEAL THE WONDER OF NASHVILLE'S RYMAN AUDITORIUM'S STAINED GLASS WINDOWS.

CHECK OUT RYMAN AUDITORIUM'S TOY ON PAGE 33