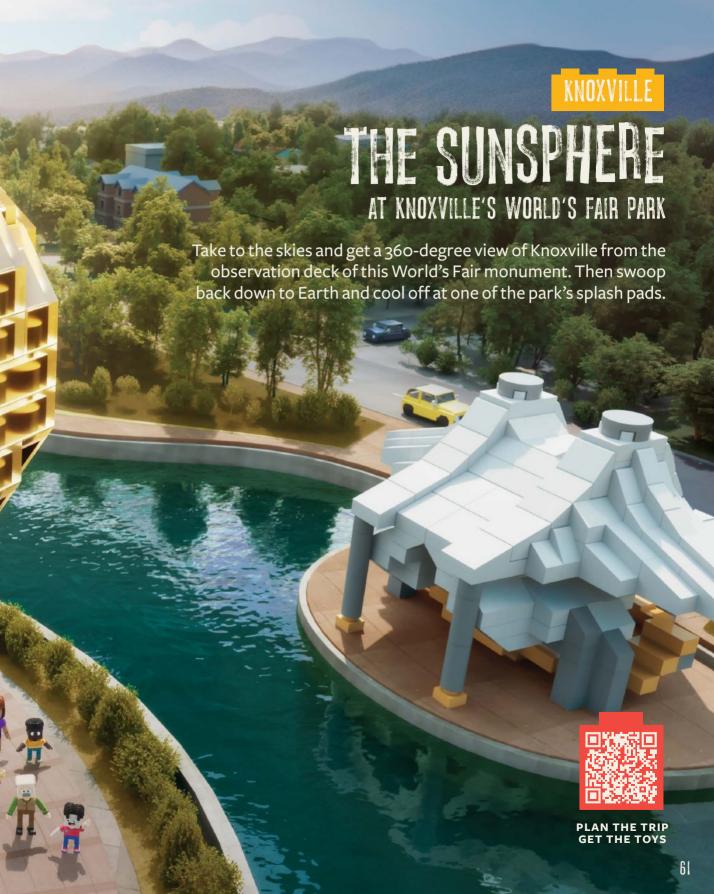

## THE SUNSPHERE THE SUNSPHERE AT KNOXVILLE'S WORLD'S FAIR PARK SET 1,198 PIECES

OBER MOUNTAIN AERIAL TRAMWAY SET 601 PIECES

BRISTOL MOTOR SPEEDWAY SET 530 PIECES

START PLANNING TNVACATION.COM