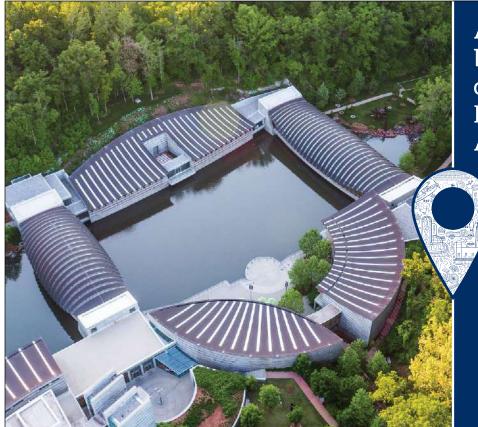

### CRYSTAL BRIDGES MUSEUM OF AMERICAN ART

Art and nature coexist at another art and architectural wonder in Arkansas: Crystal Bridges Museum of American Art in Bentonville. The permanent collection of art found here spans five centuries of American masterworks ranging from the Colonial era to the current day. The permanent collection can be seen year-round, and there are temporary exhibitions throughout the year. The museum building itself is a work of art, and also of note are the beautiful grounds, which feature sculptures and 3.5 miles of walking trails that link the museum's 120-acre park to downtown Bentonville. Also onsite is a restaurant, museum store, library and a Frank Lloyd Wright house that has been preserved and relocated to the grounds. The museum is planning a major expansion that is slated to boost its size by 50 percent. Plans are to start the project in 2022 with completion by 2024.