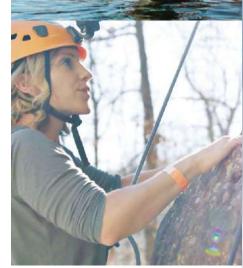

OPPOSITE TOP: FLY FISHING ON THE WHITE RIVER. OPPOSITE BOTTOM: ROCK CLIMBING IN JASPER. ABOVE: VODKA DISTILLING AT DELTA DIRT, HELENA. BELOW: DIGGING FOR DIAMONDS AT CRATER OF DIAMONDS STATE PARK, MURFREESBORO.

#### SLEEPING WITH GHOSTS The Crescent Hotel, Eureka Springs

Walk the halls of what has been called the most haunted hotel in America on a private ghost tour.

ROCK CLIMBING Jasper

Learn the basic skills behind rock climbing at one of Arkansas's top destinations.