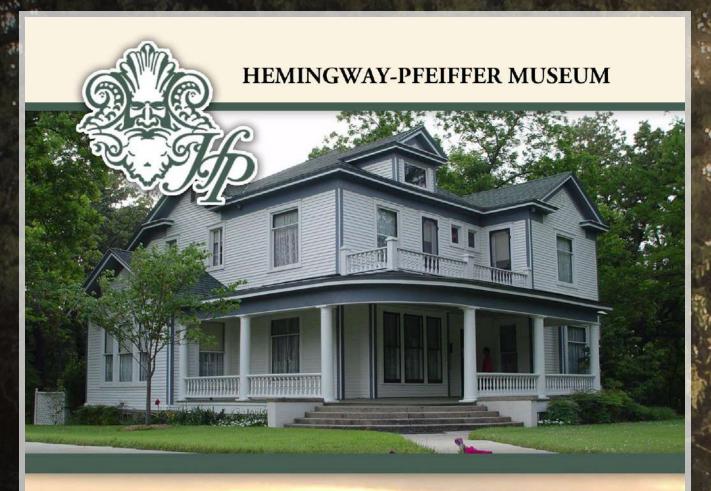

A barn in Piggott seems an unlikely writer's retreat, but it is here that literary giant Ernest Hemingway penned portions of some of his most famous works, including A Farewell to Arms. During his marriage to Pauline Pfeiffer, from 1927 to 1940, Hemingway was a frequent visitor to her family home in Piggott, and the Pfeiffers converted their barn for his use.

The Pfeiffer home and adjacent Hemingway barn studio have been restored and furnished as they were during the Hemingways' visits.

and the second second

Hemingway.AState.edu

1021 West Cherry Street, Piggott, AR 72454 Telephone: 870-598-3487 Tours on the hour Monday-Friday, 9 a.m.-3 p.m.; Saturday, 1-3 p.m.