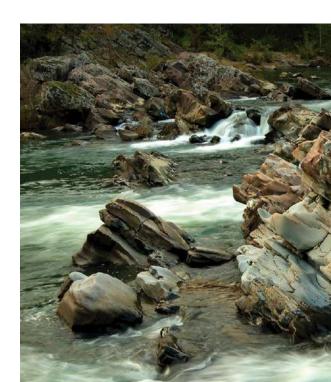

# 50 YEARS AS A NATIONAL RIVER

Allowed to remain as Mother Nature intended, the Buffalo National River in northern Arkansas provides a beautiful space for hiking, horseback riding, canoeing, caving, fishing, wildlife watching and much more. **The Buffalo River was designated by Congress as America's first national river 50 years ago.** 

Along the river, the National Park Service oversees more than 95,000 acres containing three designated wilderness areas. Tall limestone bluffs in earthy hues of gray, tan and brown are defining features of the Buffalo. Rushing whitewater is interspersed among sections of calmer water as the river winds its way 135 miles through the lush green valley that is home to elk, deer, black bear and other woodland creatures. It is a prime example of one of the last free-flowing streams of the Ozark region.