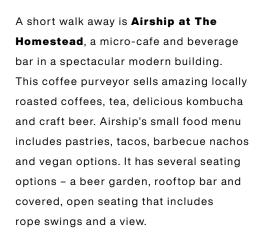

While the campsites are primitive in that there is no water, sewer, electrical hook-ups or Wi-Fi service, the modern bathhouse coupled with a nearby micro-cafe hardly make folks feel like they're roughing it. In fact, this is where the experience becomes idyllic.

Airship is only accessible by paved trail. Two parking lots are located slightly less than a mile from the cafe, which is wheelchair accessible. **It's open from** 8 a.m. to 5 p.m. every day.

Park at either the Coler Mountain Bike Preserve South Gateway on NW 3rd Street or at the Coler Creek Park North Gateway on Peach Orchard Road. (Enter either name into Google Maps.) **OPPOSITE AND BOTTOM:** AIRSHIP AT THE HOMESTEAD. **BELOW:** SHORE LINE SHUTTLE, BENTONVILLE.