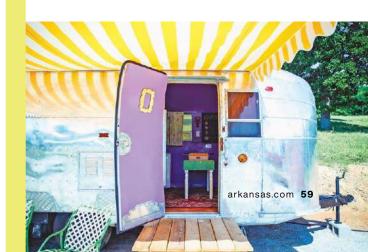

Looking for a retro experience? Then **Flamingo Springs** in **Prairie Grove** is for you! It's a 1950s Palm Springs-inspired trailer resort featuring a variety of renovated and themed vintage travel trailers from the 1950s-70s. Permanently anchored in a semi-circle surrounding a pool, these awesome trailers can be rented by the night.