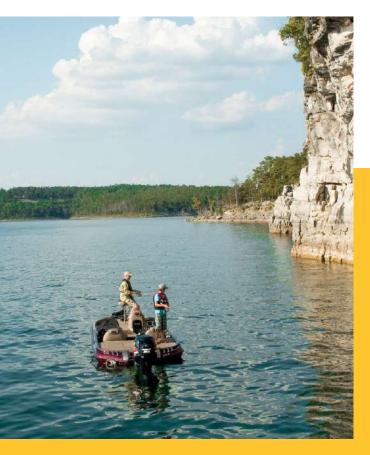

# 50 YEARS AS A NATIONAL RIVER

Allowed to remain as Mother Nature intended, the Buffalo National River in northern Arkansas provides a beautiful space for hiking, horseback riding, canoeing, caving, fishing, wildlife watching and much more. **The Buffalo River was designated by Congress as America's first national river 50 years ago.** 

Along the river, the National Park Service oversees more than 95,000 acres containing three designated wilderness areas. Tall limestone bluffs in earthy hues of gray, tan and brown are defining features of the Buffalo. Rushing whitewater is interspersed among sections of calmer water as the river winds its way 135 miles through the lush green valley that is home to elk, deer, black bear and other woodland creatures. It is a prime example of one of the last free-flowing streams of the Ozark region.

**TOP:** ROCK CLIMBING AT SAM'S THRONE. **LEFT AND BELOW:** FLOATING ON THE BUFFALO NATIONAL RIVER.