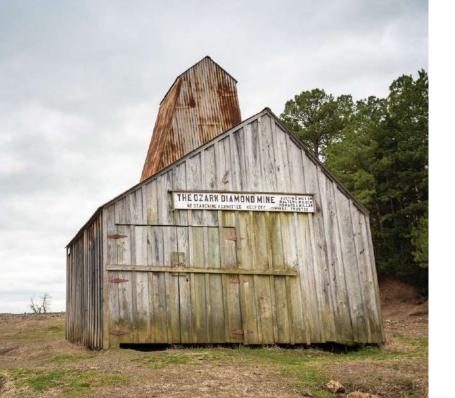

## GOLDEN ANNIVERSARY FOR CRATER OF DIAMONDS STATE PARK

**C** rater of Diamonds State Park is celebrating its 50th anniversary this year as Arkansas's 27th state park. This landmark destination in Murfreesboro is well-known for the steady number of diamonds that are found by visitors to the park. When a big one is found, it usually makes national and international news.

This state park is the only diamond mine in the United States where the public can search for real diamonds in their original volcanic source. On top of this, visitors can keep any rock, mineral or diamond they find while digging the park's expansive 37-acre plowed field.

At Crater, you can learn about the fascinating geology of the park, which encompasses an eroded diamond-bearing volcanic pipe. You can also learn about the history and stories tied to the discovery of diamonds in the area. Numerous displays around the park help tell this tale, starting with John Wesley Huddleston, who first discovered diamonds in the area on his 160-acre farm in 1906. His neighbor, Millard Mauney, also owned several diamond-bearing acres to the north of Huddleston's property.