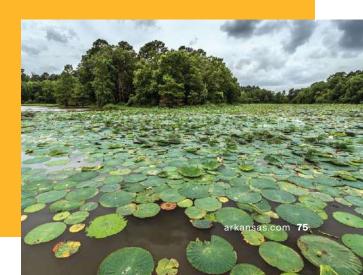

## DINING ON THE LAKE *i*

Packed coolers or houseboat fridges holding snacks and meals are part of the summertime fun of boating on a lake. But vacation eating adventures come in the form of restaurants on the water too. Arkansas lakes offer plenty of lakeside eateries. When you're running low on supplies, need a treat or just want to experience something new, there are many dining adventures you can have by boat in The Natural State.

#### LAKE OUACHITA

This lake is the largest in the state and features prime fishing and beautiful scenery. The lake is surrounded by the scenic Ouachita National Forest, and there are privately owned resorts, a state park and Corps of Engineers campgrounds on the lake's shores. If you want to grab a bite while enjoying these waters, you have many options, including **Mountain Harbor Lodge Restaurant at Mountain Harbor Resort & Spa**. The restaurant is open for breakfast, lunch and dinner and has a large range of options on the menu. There is also a floating Subway at the marina that is open seasonally.