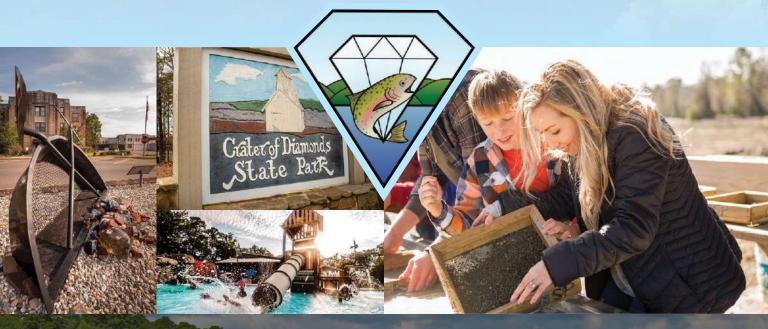

## GOLDEN ANNIVERSARY FOR CRATER OF DIAMONDS STATE PARK

**C** rater of Diamonds State Park is celebrating its 50th anniversary this year as Arkansas's 27th state park. This landmark destination in Murfreesboro is well-known for the steady number of diamonds that are found by visitors to the park. When a big one is found, it usually makes national and international news.

This state park is the only diamond mine in the United States where the public can search for real diamonds in their original volcanic source. On top of this, visitors can keep any rock, mineral or diamond they find while digging the park's expansive 37-acre plowed field.

At Crater, you can learn about the fascinating geology of the park, which encompasses an eroded diamond-bearing volcanic pipe. You can also learn about the history and stories tied to the discovery of diamonds in the area. Numerous displays around the park help tell this tale, starting with John Wesley Huddleston, who first discovered diamonds in the area on his 160-acre farm in 1906. His neighbor, Millard Mauney, also owned several diamond-bearing acres to the north of Huddleston's property.

Along with diamonds, there are other rocks and minerals found onsite including quartz, jasper, mica and more. The park also has trails you can hike, including the 1.2-mile **Prospector Trail** and the 1.2-mile **Little Missouri River Trail**, half of which is paved and is known as the longest wheelchairaccessible trail in Southwest Arkansas. The park also has camping and RV options, a seasonal water park, interpretive programs, an informative visitor center and more. While at the park, you can also learn about the people who have found landmark diamonds there. Shirley Strawn, who is from Murfreesboro, found the famous Strawn-Wagner diamond there in 1990. It was later cut and went on to receive a perfect grade rating of "Triple Zero," the highest rating a diamond can achieve. Other famous finds include the Amarillo Starlight, a 16.37-carat white gem found in 1975 that still holds reign as the biggest diamond found by a park visitor since Crater of Diamonds became a state park. The grounds also still hold title to another legendary find: the largest diamond ever unearthed in the U.S., the 40.23-carat Uncle Sam, found here in the early 1920s. On average, park staff register around one to two diamond finds a day. Crater of Diamonds State Park is located at 209 State Park Road. 🌆