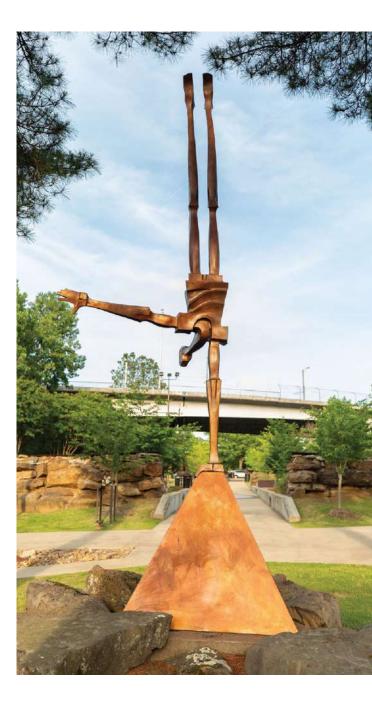

### ART IN THE OUTDOORS

You don't have to spend the day indoors to enjoy art. Little Rock, North Little Rock, Hot Springs and Fayetteville all have a strong outdoor art scene with many beautiful murals found throughout the cities. The city of Pine Bluff also has more than a dozen murals that depict the history of the city. In downtown Fort Smith, "The Unexpected" is an impressive mural project of more than 30 murals showcased on several buildings. For outdoor sculptures, visit the whimsical Vogel Schwartz Sculpture Garden, located in Riverfront Park in Little Rock. See sculptures in all shapes and forms, some big, some small, some fanciful and some with a deep message to convey.

LEFT: THE UNEXPECTED, FORT SMITH. ABOVE: VOGEL SCHWARTZ SCULPTURE GARDEN, LITTLE ROCK.