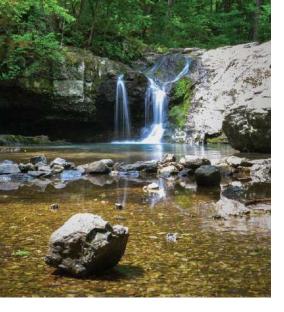

OPPOSITE: THE FALLS AT LAKE CATHERINE STATE PARK, HOT SPRINGS. ABOVE: LITTLE MISSOURI RIVER FALLS, MENA. BELOW: COSSATOT RIVER STATE PARK, UMPIRE.

#### THE FALLS AT LAKE CATHERINE STATE PARK Hot Springs

From I-30 (Exit 97) near Malvern, go north 12 miles on **Highway 171**, which dead ends at Lake Catherine State Park. Follow signs to the Falls Branch Trail. The waterfall is located approximately 1/4 mile from the trailhead.