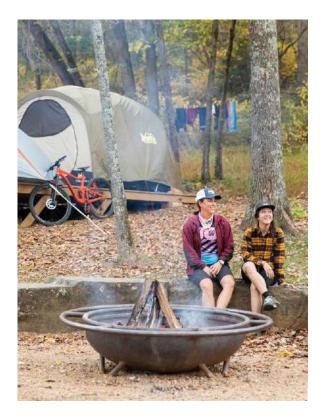

LEFT: COLER MOUNTAIN BIKE PRESERVE HAS A TRAIL FOR EVERY SKILL LEVEL. OPPOSITE TOP: CAMPGROUND AND COMMUNITY FIRE PIT. RIGHT: THE PEAK ONE HUB.

Its camping facility has extra special amenities and a whole lot of curb appeal.

It offers 22 campsites – eight small tent platforms, eight large tent platforms, five Class B camper van parking pads and one ADA-accessible site with adjacent parking. Wooden platforms offer dry setups for tents. Eight hammock stands are dispersed throughout the campground. Adding to the fun is a community fire pit that is stocked with wood at 4 p.m. every evening.