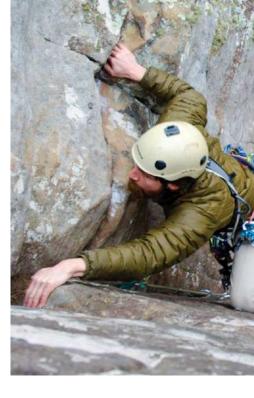

OPPOSITE TOP: FLY FISHING ON THE WHITE RIVER. OPPOSITE BOTTOM: ROCK CLIMBING IN JASPER. ABOVE: VODKA DISTILLING AT DELTA DIRT, HELENA. BELOW: DIGGING FOR DIAMONDS AT CRATER OF DIAMONDS STATE PARK, MURFREESBORO.

#### SLEEPING WITH GHOSTS The Crescent Hotel, Eureka Springs

Walk the halls of what has been called the most haunted hotel in America on a private ghost tour.

ROCK CLIMBING Jasper

Learn the basic skills behind rock climbing at one of Arkansas's top destinations.