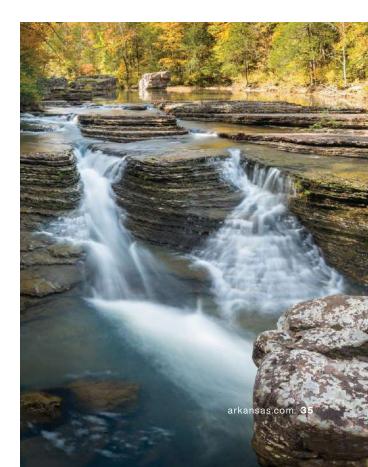

#### **RICHLAND CREEK WILDERNESS**

One of the best places to find these flowing beauties is the Richland Creek Wilderness Area. Created by the 1984 Arkansas Wilderness Act, it contains 11,822 acres in the middle of the Ozark Mountains. The narrow valleys in the wilderness are bordered by a combination of steep-sided slopes and vertical sandstone and limestone bluffs more than 100 feet high. Located within Ozark-St. Francis National Forest, the wilderness is managed by the U.S. Forest Service and is known for its crystalclear creeks and waterfalls.

#### RICHLAND WATERFALLS WELCOME CENTER

More than 30 waterfalls have been catalogued in the Richland Creek watershed. The tallest one is Terry Keefe Falls at about 78 feet high. Six Finger Falls is not high at all, but very impressive. You can find a map of them all, along with restrooms, at the Richland Waterfalls Welcome Center. The center also has coffee, free Wi-Fi and tables and chairs if you want to rest or take some time to read brochure material and plan a hike. There's a video to watch, a giant wall map, photos, a push pin map to show where you are from and a visitor log book.

OPPOSITE: FALLING WATER FALLS, RICHLAND CREEK WILDERNESS AREA, SAND GAP. BELOW: SIX FINGER FALLS, RICHLAND CREEK WILDERNESS AREA, SAND GAP.