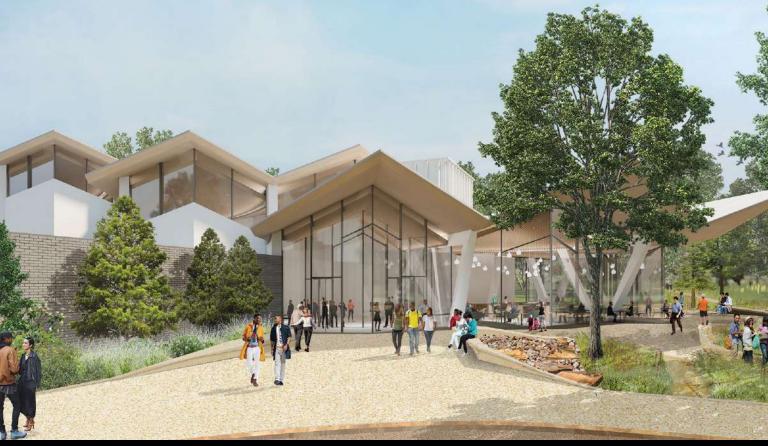

he Arkansas Museum of Fine Arts, formerly known as the Arkansas Arts Center, is slated for an exciting and much anticipated reopening in Little Rock. Work on the museum, which included both a redesign and expansion, began in 2016 and has completely transformed the museum building and grounds.

The interesting architecture of the museum, which is free to visit, includes an innovative roof of thin, folded concrete that spans the entire length of the building. The curving indoor space winds through the entire building and connects the museum's main spaces.

The state-of-the-art building, located at **501 East Ninth Street**, includes gallery space to house installations from the museum's 14,000-work collection as well as temporary exhibits. Also at the museum are the Windgate Art School, an on-site theater and lecture hall, outdoor gathering spaces, a restaurant with outdoor dining and more. In addition to outdoor gathering spaces, the museum has created a large elevated indoor space with comfortable chairs, tables, Wi-Fi and a cocktail bar.

**LEFT AND THIS PAGE:** ARCHITECTURAL RENDERINGS OF THE ARKANSAS MUSEUM OF FINE ARTS, LITTLE ROCK. The museum's original 1937 limestone façade has been positioned as a beautiful feature of the main north entrance to the building.