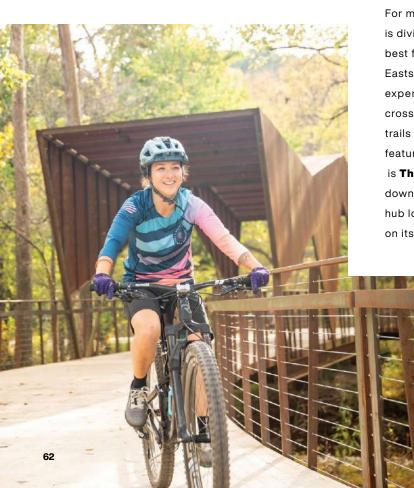

For mountain biking, this unique urban escape is divided into two main areas. Westside is best for beginner and intermediate riders, and Eastside is designed for more advanced or expert bikers. The preserve has flow, cross-country, rock, dual slalom and flyover trails with stone, wood, metal and jump features. The crowning jewel of the preserve is **The Peak One Hub**, which sends riders down one of three trails from the single hub location. Riders choose a trail based on its level of difficulty.

LEFT: COLER MOUNTAIN BIKE PRESERVE HAS A TRAIL FOR EVERY SKILL LEVEL. OPPOSITE TOP: CAMPGROUND AND COMMUNITY FIRE PIT. RIGHT: THE PEAK ONE HUB.

Its camping facility has extra special amenities and a whole lot of curb appeal.