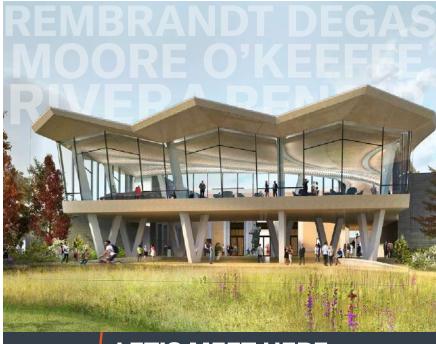

he Arkansas Museum of Fine Arts, formerly known as the Arkansas Arts Center, is slated for an exciting and much anticipated reopening in Little Rock. Work on the museum, which included both a redesign and expansion, began in 2016 and has completely transformed the museum building and grounds.

The interesting architecture of the museum, which is free to visit, includes an innovative roof of thin, folded concrete that spans the entire length of the building. The curving indoor space winds through the entire building and connects the museum's main spaces.

The state-of-the-art building, located at **501 East Ninth Street**, includes gallery space to house installations from the museum's 14,000-work collection as well as temporary exhibits. Also at the museum are the Windgate Art School, an on-site theater and lecture hall, outdoor gathering spaces, a restaurant with outdoor dining and more. In addition to outdoor gathering spaces, the museum has created a large elevated indoor space with comfortable chairs, tables, Wi-Fi and a cocktail bar.

**LEFT AND THIS PAGE:** ARCHITECTURAL RENDERINGS OF THE ARKANSAS MUSEUM OF FINE ARTS, LITTLE ROCK. The museum's original 1937 limestone façade has been positioned as a beautiful feature of the main north entrance to the building.