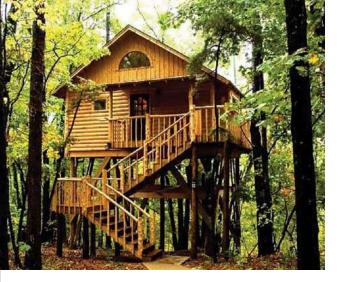

#### **ONE-OF-A-KIND LODGING OPTIONS**

A/G

een there, done that? Looking for something completely "out-of-thebox" for your next adventure? There's a great chance that we have something in Arkansas that fits the bill. In The Natural State, you'll find great unique lodging opportunities everything from overnighting in a cave, hanging out amongst the stars in a treehouse or even in a safari cabin surrounded by lions, tigers and bears, oh my! There are plenty of unique lodging options for those who want to do something a little different.

Get away and UP in a treehouse cabin in The Natural State. The thought of a treehouse can be magical: sleeping nestled among the branches, away from the hustle and bustle of "real life." Feeling the cool breeze through the trees, enjoying life above ground. The good news is that Arkansas offers treehouse options that allow you to see the world from a new perspective.

Your first decision will be deciding where you'd like to visit. From the Ozarks to the Ouachitas, and from the Arkansas Delta to the state's Timberlands — treehouse rentals can be found in nearly every part of the state.

THIS PAGE: HOT SPRINGS TREEHOUSES. OPPOSITE TOP: TREEHOUSE COTTAGES, EUREKA SPRINGS. RIGHT: FLAMINGO SPRINGS, PRAIRIE GROVE.

In Southwest Arkansas, a great option is **Hot Springs Treehouses**. They offer seven different treehouses, with several featuring reclaimed wood, antique furniture and salvaged tin as part of the exterior.