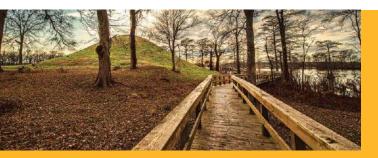

### **THE BUFFALO RIVER:**

# 50 YEARS AS A NATIONAL RIVER

Allowed to remain as Mother Nature intended, the Buffalo National River in northern Arkansas provides a beautiful space for hiking, horseback riding, canoeing, caving, fishing, wildlife watching and much more. **The Buffalo River was designated by Congress as America's first national river 50 years ago.** 

Along the river, the National Park Service oversees more than 95,000 acres containing three designated wilderness areas. Tall limestone bluffs in earthy hues of gray, tan and brown are defining features of the Buffalo. Rushing whitewater is interspersed among sections of calmer water as the river winds its way 135 miles through the lush green valley that is home to elk, deer, black bear and other woodland creatures. It is a prime example of one of the last free-flowing streams of the Ozark region.

### HISTORY

Full of scenic beauty, the Buffalo retains cultural and natural history also. Historic areas such as the **Boxley Valley Historic District**, the **Parker Hickman Homestead** and the **Villines Cabin** can be explored. The Buffalo National River preserves many pioneer homesteads ranging from the 1840s to the 1930s. The ghost town of **Rush** is preserved and interpreted with exhibit panels.