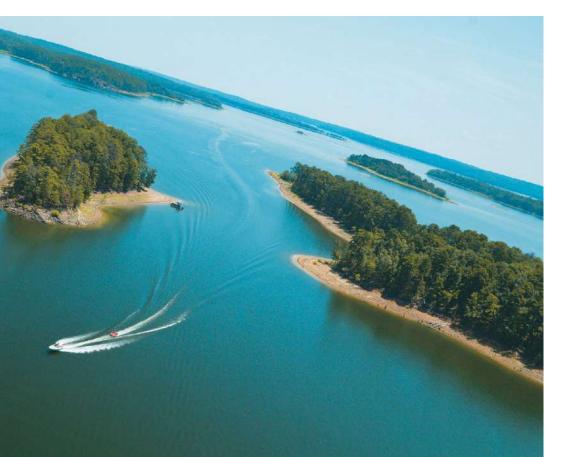

## DINING ON THE LAKE *i*

Packed coolers or houseboat fridges holding snacks and meals are part of the summertime fun of boating on a lake. But vacation eating adventures come in the form of restaurants on the water too. Arkansas lakes offer plenty of lakeside eateries. When you're running low on supplies, need a treat or just want to experience something new, there are many dining adventures you can have by boat in The Natural State.

#### LAKE OUACHITA

This lake is the largest in the state and features prime fishing and beautiful scenery. The lake is surrounded by the scenic Ouachita National Forest, and there are privately owned resorts, a state park and Corps of Engineers campgrounds on the lake's shores. If you want to grab a bite while enjoying these waters, you have many options, including **Mountain Harbor Lodge Restaurant at Mountain Harbor Resort & Spa**. The restaurant is open for breakfast, lunch and dinner and has a large range of options on the menu. There is also a floating Subway at the marina that is open seasonally.