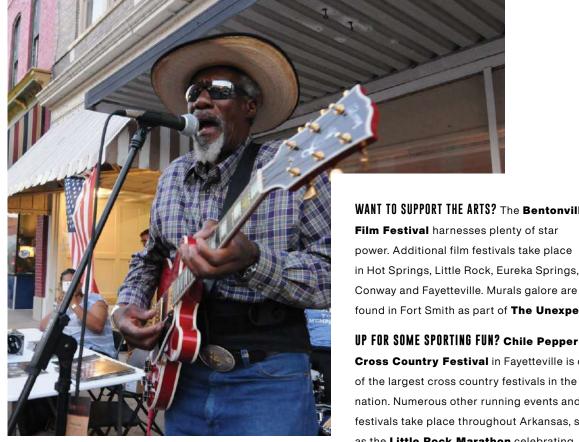

ARE YOU MOVED BY MUSIC? Don't miss the Fayetteville Roots Festival in the college town of Fayetteville, King Biscuit Blues Festival in Helena or the Johnny Cash Heritage Festival in Dyess. Folk, blues, jazz, classical and contemporary artists can be heard at numerous festivals and events in El Dorado, Fort Smith, Hot Springs, Eureka Springs, Rogers, Mountain View and other cities throughout the state.

WANT TO SUPPORT THE ARTS? The Bentonville Film Festival harnesses plenty of star power. Additional film festivals take place in Hot Springs, Little Rock, Eureka Springs, Conway and Fayetteville. Murals galore are found in Fort Smith as part of The Unexpected.