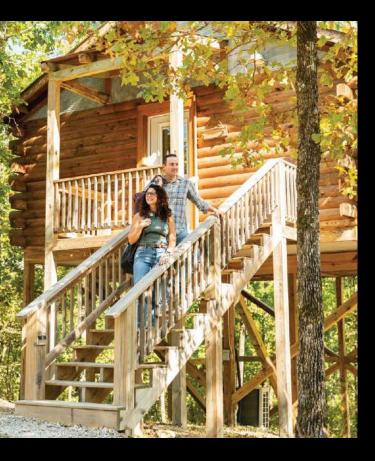

#### **ONE-OF-A-KIND LODGING OPTIONS**

A/G

een there, done that? Looking for something completely "out-of-thebox" for your next adventure? There's a great chance that we have something in Arkansas that fits the bill. In The Natural State, you'll find great unique lodging opportunities everything from overnighting in a cave, hanging out amongst the stars in a treehouse or even in a safari cabin surrounded by lions, tigers and bears, oh my! There are plenty of unique lodging options for those who want to do something a little different.

Get away and UP in a treehouse cabin in The Natural State. The thought of a treehouse can be magical: sleeping nestled among the branches, away from the hustle and bustle of "real life." Feeling the cool breeze through the trees, enjoying life above ground. The good news is that Arkansas offers treehouse options that allow you to see the world from a new perspective.

Your first decision will be deciding where you'd like to visit. From the Ozarks to the Ouachitas, and from the Arkansas Delta to the state's Timberlands — treehouse rentals can be found in nearly every part of the state.