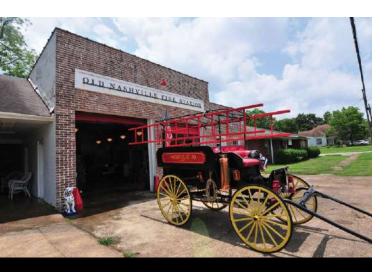

### **THE BUFFALO RIVER:**

# 50 YEARS AS A NATIONAL RIVER

Allowed to remain as Mother Nature intended, the Buffalo National River in northern Arkansas provides a beautiful space for hiking, horseback riding, canoeing, caving, fishing, wildlife watching and much more. **The Buffalo River was designated by Congress as America's first national river 50 years ago.** 

Along the river, the National Park Service oversees more than 95,000 acres containing three designated wilderness areas. Tall limestone bluffs in earthy hues of gray, tan and brown are defining features of the Buffalo. Rushing whitewater is interspersed among sections of calmer water as the river winds its way 135 miles through the lush green valley that is home to elk, deer, black bear and other woodland creatures. It is a prime example of one of the last free-flowing streams of the Ozark region.

Over the years, millions of people have taken advantage of this landscape that is still free, wild and natural.