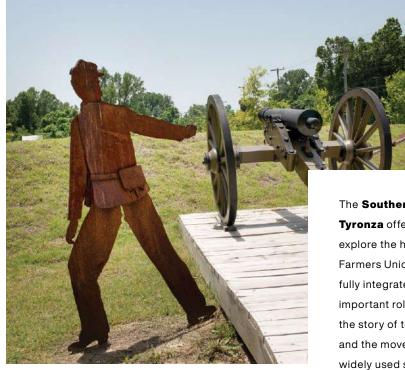

OPPOSITE PAGE: LITTLE ROCK CENTRAL HIGH SCHOOL. LEFT: FREEDOM PARK, HELENA-WEST HELENA.

The **Southern Tenant Farmers Museum** in **Tyronza** offers visitors the opportunity to explore the history of the Southern Tenant Farmers Union, a group formed in 1934 that was fully integrated and also included women in important roles. The museum exhibits focus on the story of tenant farming and sharecropping and the movement to remove abuses from the widely used system. The museum is located in the building that housed H.L. Mitchell's dry cleaners and the service station owned by Clay East, two of the original organizers of the Union.