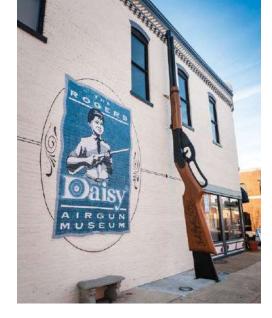

### ROGERS

Rogers is now home to the world's largest Daisy BB gun with the installation of a 25-foot-tall Daisy BB Gun on the sidewalk outside of the **Daisy Airgun Museum**.