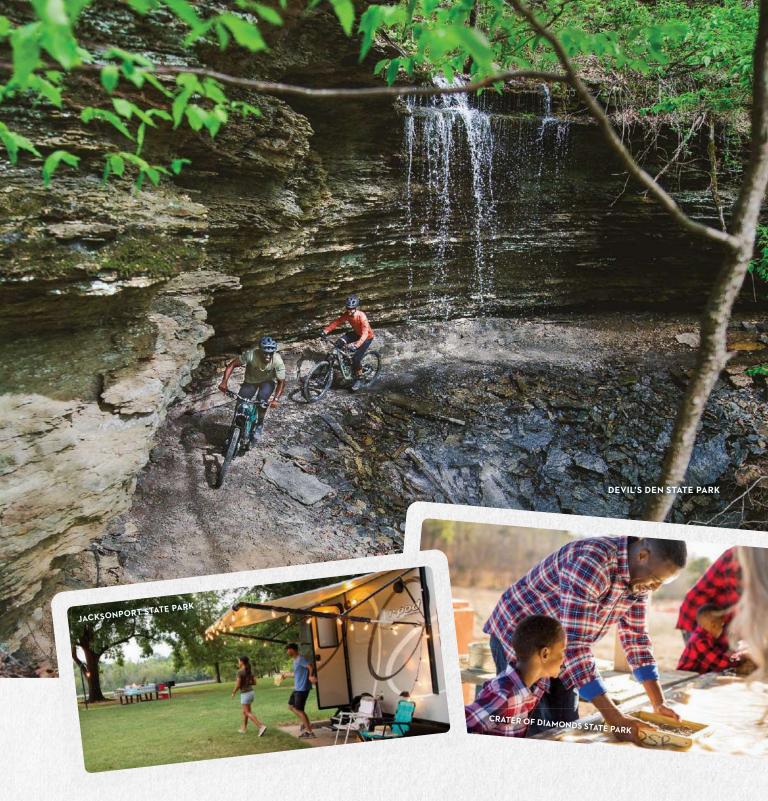

A perfect start is a camping cabin. You'll find them at several **Arkansas State Park** locations, including ones just opened last year at **Mississippi River State Park**. So what's a camper cabin? It's basically camping without having to use a tent. It's a cost-effective option to renting a full-service cabin. The camper cabins have heat/air, beds, a table, a screened-in porch with seating, along with an outdoor picnic area with a fire ring and table. Linens are not included, so bring your own, but a bathhouse is located near the cabins.

LEFT: CAMPER CABIN, DEVIL'S DEN STATE PARK, WEST FORK. TOP: CAMPER CABIN AT MISSISSIPPI RIVER STATE PARK, MARIANNA. **RIGHT:** SELF CREEK LODGE & MARINA, LAKE GREESON. Watching a sunrise or sunset. Starting the morning with breakfast prepared over a campfire. You can have it all — and a bed!

LEFT: CABIN AT DEVIL'S DEN STATE PARK, WEST FORK. BELOW: YURT AT AUX ARC WILDERNESS CABINS, MARSHALL.

## GOLDEN ANNIVERSARY FOR CRATER OF DIAMONDS STATE PARK

**C** rater of Diamonds State Park is celebrating its 50th anniversary this year as Arkansas's 27th state park. This landmark destination in Murfreesboro is well-known for the steady number of diamonds that are found by visitors to the park. When a big one is found, it usually makes national and international news.

This state park is the only diamond mine in the United States where the public can search for real diamonds in their original volcanic source. On top of this, visitors can keep any rock, mineral or diamond they find while digging the park's expansive 37-acre plowed field.