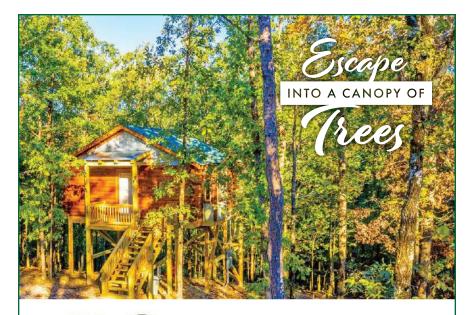

#### **ONE-OF-A-KIND LODGING OPTIONS**

A/G

een there, done that? Looking for something completely "out-of-thebox" for your next adventure? There's a great chance that we have something in Arkansas that fits the bill. In The Natural State, you'll find great unique lodging opportunities everything from overnighting in a cave, hanging out amongst the stars in a treehouse or even in a safari cabin surrounded by lions, tigers and bears, oh my! There are plenty of unique lodging options for those who want to do something a little different.

Get away and UP in a treehouse cabin in The Natural State. The thought of a treehouse can be magical: sleeping nestled among the branches, away from the hustle and bustle of "real life." Feeling the cool breeze through the trees, enjoying life above ground. The good news is that Arkansas offers treehouse options that allow you to see the world from a new perspective.

Your first decision will be deciding where you'd like to visit. From the Ozarks to the Ouachitas, and from the Arkansas Delta to the state's Timberlands — treehouse rentals can be found in nearly every part of the state.