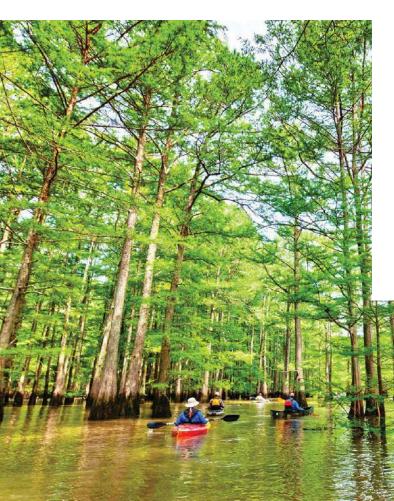

# 50 YEARS AS A NATIONAL RIVER

Allowed to remain as Mother Nature intended, the Buffalo National River in northern Arkansas provides a beautiful space for hiking, horseback riding, canoeing, caving, fishing, wildlife watching and much more. **The Buffalo River was designated by Congress as America's first national river 50 years ago.** 

Along the river, the National Park Service oversees more than 95,000 acres containing three designated wilderness areas. Tall limestone bluffs in earthy hues of gray, tan and brown are defining features of the Buffalo. Rushing whitewater is interspersed among sections of calmer water as the river winds its way 135 miles through the lush green valley that is home to elk, deer, black bear and other woodland creatures. It is a prime example of one of the last free-flowing streams of the Ozark region.

Over the years, millions of people have taken advantage of this landscape that is still free, wild and natural.

#### WATER

While spring is usually the most popular floating season, sections of the river can be floated year-round. The upper Buffalo is best floated in the spring when its rapids are the most exciting. The middle section is great for canoeing in late spring and early summer, while the lower is great to float year-round. With the right gear, winter is a nice time to be on the river as well. Plenty of canoe and kayak outfitters service the river.