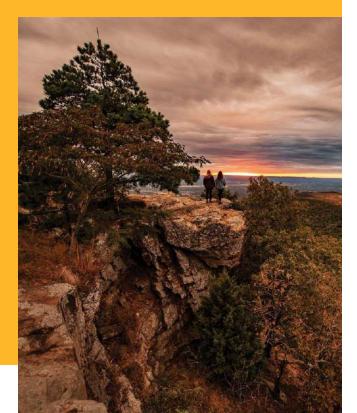

### **THE BUFFALO RIVER:**

# 50 YEARS AS A NATIONAL RIVER

Allowed to remain as Mother Nature intended, the Buffalo National River in northern Arkansas provides a beautiful space for hiking, horseback riding, canoeing, caving, fishing, wildlife watching and much more. **The Buffalo River was designated by Congress as America's first national river 50 years ago.** 

Along the river, the National Park Service oversees more than 95,000 acres containing three designated wilderness areas. Tall limestone bluffs in earthy hues of gray, tan and brown are defining features of the Buffalo. Rushing whitewater is interspersed among sections of calmer water as the river winds its way 135 miles through the lush green valley that is home to elk, deer, black bear and other woodland creatures. It is a prime example of one of the last free-flowing streams of the Ozark region.

Over the years, millions of people have taken advantage of this landscape that is still free, wild and natural.