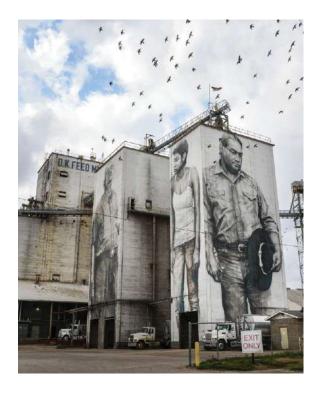

### ART IN THE OUTDOORS

You don't have to spend the day indoors to enjoy art. Little Rock, North Little Rock, Hot Springs and Fayetteville all have a strong outdoor art scene with many beautiful murals found throughout the cities. The city of Pine Bluff also has more than a dozen murals that depict the history of the city. In downtown Fort Smith, "The Unexpected" is an impressive mural project of more than 30 murals showcased on several buildings. For outdoor sculptures, visit the whimsical Vogel Schwartz Sculpture Garden, located in Riverfront Park in Little Rock. See sculptures in all shapes and forms, some big, some small, some fanciful and some with a deep message to convey.

LEFT: THE UNEXPECTED, FORT SMITH. ABOVE: VOGEL SCHWARTZ SCULPTURE GARDEN, LITTLE ROCK.