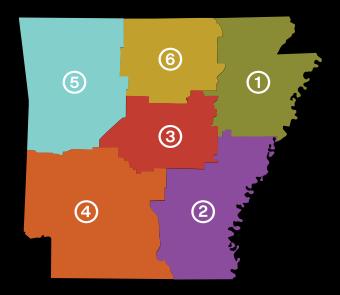

Arkansas Welcome Centers are open seven days a week from 9 a.m. until 5 p.m., except for New Year's Day, Easter, Thanksgiving Day, Christmas Eve and Christmas Day.

These map colors define Arkansas's six destination areas and coordinate with the listing sections in this Arkansas Travel Guide.