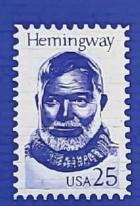

A barn in Piggott seems an unlikely writer's retreat, but it is here that literary giant Ernest Hemingway penned portions of some of his most famous works, including A Farewell to Arms. During his marriage to Pauline Pfeiffer, from 1927 to 1940, Hemingway was a frequent visitor to her family home in Piggott, and the Pfeiffers converted their barn for his use.

The Pfeiffer home and adjacent Hemingway barn studio have been restored and furnished as they were during the Hemingways' visits.

and the second second

Hemingway.AState.edu

1021 West Cherry Street, Piggott, AR 72454 Telephone: 870-598-3487 Tours on the hour Monday-Friday, 9 a.m.-3 p.m.; Saturday, 1-3 p.m.