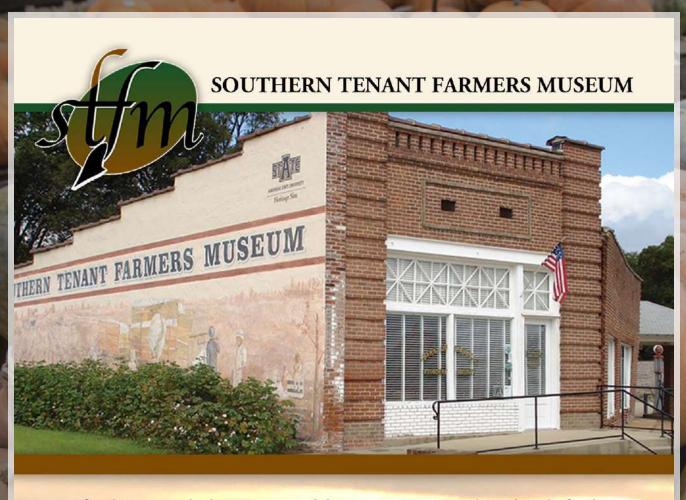

OPPOSITE PAGE: LITTLE ROCK CENTRAL HIGH SCHOOL. LEFT: FREEDOM PARK, HELENA-WEST HELENA.

The **Southern Tenant Farmers Museum** in **Tyronza** offers visitors the opportunity to explore the history of the Southern Tenant Farmers Union, a group formed in 1934 that was fully integrated and also included women in important roles. The museum exhibits focus on the story of tenant farming and sharecropping and the movement to remove abuses from the widely used system. The museum is located in the building that housed H.L. Mitchell's dry cleaners and the service station owned by Clay East, two of the original organizers of the Union.