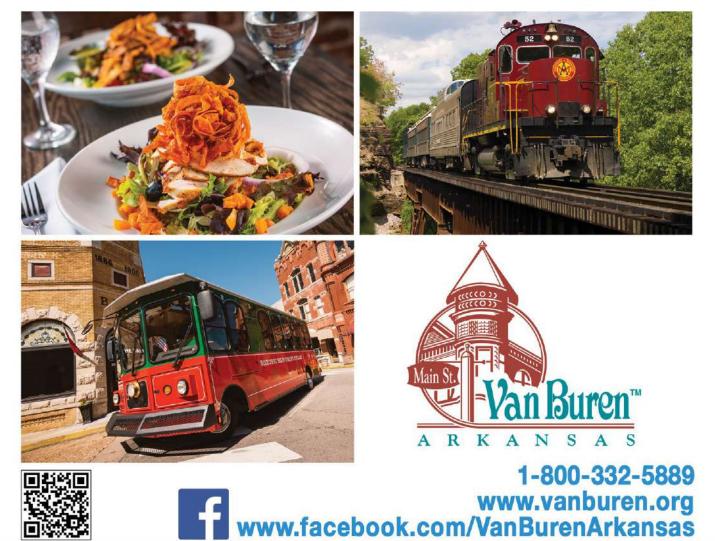

Experience the Ozarks and enjoy the beauty of the Boston Mountains through the window of a vintage excursion train. Before boarding, take a free trolley ride through the Main Street Historic District to visit the unique specialty shops, enjoy live music and indulge in fine dining. Be sure to visit the Main Street attractions, including the UAFS Drennen-Scott Historic Site, King Opera House, Crawford County Courthouse, Freedom Park and Veteran's Plaza! Learn more at VanBuren.org.

## **SHOPPING · DINING · EXCURSION TRAIN**

TOP: WORLD CHAMPIONSHIP RUNNING OF THE TUBS, HOT SPRINGS. ABOVE: JOHNSON COUNTY PEACH FESTIVAL, CLARKSVILLE. OPPOSITE PAGE: KING BISCUIT BLUES FESTIVAL, HELENA.