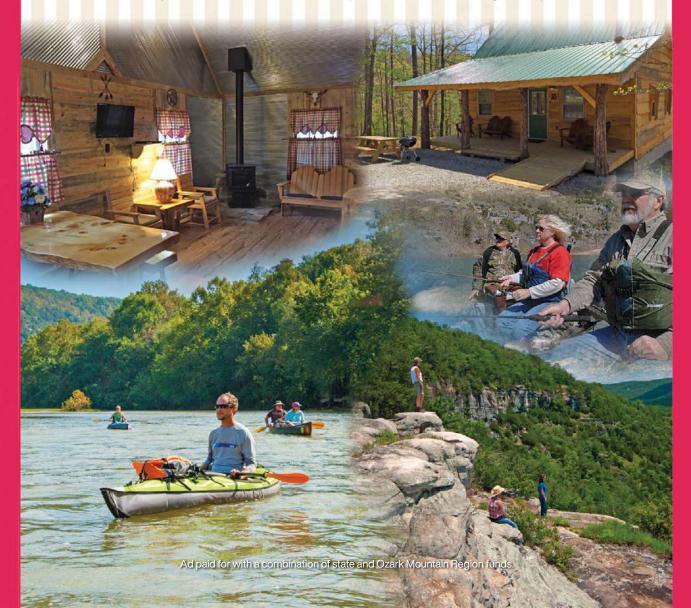

# 50 YEARS AS A NATIONAL RIVER

Allowed to remain as Mother Nature intended, the Buffalo National River in northern Arkansas provides a beautiful space for hiking, horseback riding, canoeing, caving, fishing, wildlife watching and much more. **The Buffalo River was designated by Congress as America's first national river 50 years ago.** 

Along the river, the National Park Service oversees more than 95,000 acres containing three designated wilderness areas. Tall limestone bluffs in earthy hues of gray, tan and brown are defining features of the Buffalo. Rushing whitewater is interspersed among sections of calmer water as the river winds its way 135 miles through the lush green valley that is home to elk, deer, black bear and other woodland creatures. It is a prime example of one of the last free-flowing streams of the Ozark region.

Over the years, millions of people have taken advantage of this landscape that is still free, wild and natural.

**TOP:** ROCK CLIMBING AT SAM'S THRONE. **LEFT AND BELOW:** FLOATING ON THE BUFFALO NATIONAL RIVER.