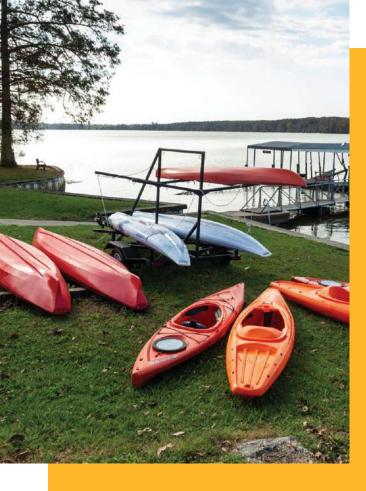

## DINING ON THE LAKE *i*

Packed coolers or houseboat fridges holding snacks and meals are part of the summertime fun of boating on a lake. But vacation eating adventures come in the form of restaurants on the water too. Arkansas lakes offer plenty of lakeside eateries. When you're running low on supplies, need a treat or just want to experience something new, there are many dining adventures you can have by boat in The Natural State.

#### LAKE NORFORK

Did someone say milkshake? **Jordan Marina** offers pizza, wings and milkshakes. Call in your pizza order while you're out on the water, and they'll have it hot from the oven for you when you hit the dock. They have tables and chairs for guests to use while enjoying the food.

#### BEAVER LAKE

Located on the north shore of Beaver Lake, Ventris Trail's End Resort in Garfield is a great place to stay. It's also a great place to visit by boat when you're hungry. Just tie up to its small dock and walk through the wooded path for sandwiches, salads, burgers, chili dogs, pizzas and plenty of summertime desserts.