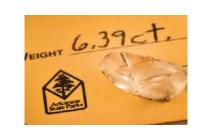

## GOLDEN ANNIVERSARY FOR CRATER OF DIAMONDS STATE PARK

**C** rater of Diamonds State Park is celebrating its 50th anniversary this year as Arkansas's 27th state park. This landmark destination in Murfreesboro is well-known for the steady number of diamonds that are found by visitors to the park. When a big one is found, it usually makes national and international news.

This state park is the only diamond mine in the United States where the public can search for real diamonds in their original volcanic source. On top of this, visitors can keep any rock, mineral or diamond they find while digging the park's expansive 37-acre plowed field.

At Crater, you can learn about the fascinating geology of the park, which encompasses an eroded diamond-bearing volcanic pipe. You can also learn about the history and stories tied to the discovery of diamonds in the area. Numerous displays around the park help tell this tale, starting with John Wesley Huddleston, who first discovered diamonds in the area on his 160-acre farm in 1906. His neighbor, Millard Mauney, also owned several diamond-bearing acres to the north of Huddleston's property.

Along with diamonds, there are other rocks and minerals found onsite including quartz, jasper, mica and more. The park also has trails you can hike, including the 1.2-mile **Prospector Trail** and the 1.2-mile **Little Missouri River Trail**, half of which is paved and is known as the longest wheelchairaccessible trail in Southwest Arkansas. The park also has camping and RV options, a seasonal water park, interpretive programs, an informative visitor center and more. While at the park, you can also learn about the people who have found landmark diamonds there. Shirley Strawn, who is from Murfreesboro, found the famous Strawn-Wagner diamond there in 1990. It was later cut and went on to receive a perfect grade rating of "Triple Zero," the highest rating a diamond can achieve. Other famous finds include the Amarillo Starlight, a 16.37-carat white gem found in 1975 that still holds reign as the biggest diamond found by a park visitor since Crater of Diamonds became a state park. The grounds also still hold title to another legendary find: the largest diamond ever unearthed in the U.S., the 40.23-carat Uncle Sam, found here in the early 1920s. On average, park staff register around one to two diamond finds a day. Crater of Diamonds State Park is located at 209 State Park Road. 🌆