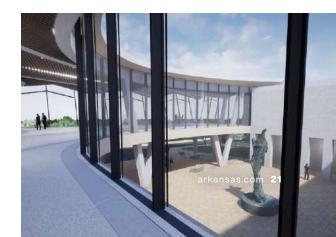

he Arkansas Museum of Fine Arts, formerly known as the Arkansas Arts Center, is slated for an exciting and much anticipated reopening in Little Rock. Work on the museum, which included both a redesign and expansion, began in 2016 and has completely transformed the museum building and grounds.

The interesting architecture of the museum, which is free to visit, includes an innovative roof of thin, folded concrete that spans the entire length of the building. The curving indoor space winds through the entire building and connects the museum's main spaces.

The state-of-the-art building, located at **501 East Ninth Street**, includes gallery space to house installations from the museum's 14,000-work collection as well as temporary exhibits. Also at the museum are the Windgate Art School, an on-site theater and lecture hall, outdoor gathering spaces, a restaurant with outdoor dining and more. In addition to outdoor gathering spaces, the museum has created a large elevated indoor space with comfortable chairs, tables, Wi-Fi and a cocktail bar.

**LEFT AND THIS PAGE:** ARCHITECTURAL RENDERINGS OF THE ARKANSAS MUSEUM OF FINE ARTS, LITTLE ROCK. The museum's original 1937 limestone façade has been positioned as a beautiful feature of the main north entrance to the building.