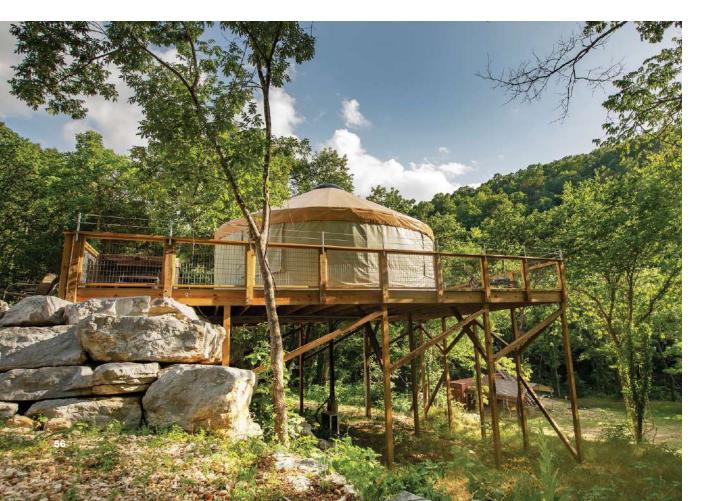

#### **ONE-OF-A-KIND LODGING OPTIONS**

A/G

een there, done that? Looking for something completely "out-of-thebox" for your next adventure? There's a great chance that we have something in Arkansas that fits the bill. In The Natural State, you'll find great unique lodging opportunities everything from overnighting in a cave, hanging out amongst the stars in a treehouse or even in a safari cabin surrounded by lions, tigers and bears, oh my! There are plenty of unique lodging options for those who want to do something a little different.

Get away and UP in a treehouse cabin in The Natural State. The thought of a treehouse can be magical: sleeping nestled among the branches, away from the hustle and bustle of "real life." Feeling the cool breeze through the trees, enjoying life above ground. The good news is that Arkansas offers treehouse options that allow you to see the world from a new perspective.

Your first decision will be deciding where you'd like to visit. From the Ozarks to the Ouachitas, and from the Arkansas Delta to the state's Timberlands — treehouse rentals can be found in nearly every part of the state.