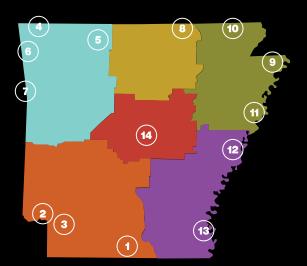

Arkansas Welcome Centers are open seven days a week from 9 a.m. until 5 p.m., except for New Year's Day, Easter, Thanksgiving Day, Christmas Eve and Christmas Day.

These map colors define Arkansas's six destination areas and coordinate with the listing sections in this Arkansas Travel Guide.

### ARKANSAS Welcome centers

1 EL DORADO U.S. 167 South 870-881-9160

2 **RED RIVER** U.S. 71 North 870-772-7511

3 TEXARKANA I-30 East

870-772-4301

**BENTONVILLE** U.S. 71 North 479-855-3111

5 HARRISON U.S. 65 North 870-741-3343

5 SILOAM SPRINGS U.S. 412 West 479-524-4445

VAN BUREN/FORT SMITH I-40 West 479-474-9512

8 MAMMOTH SPRING U.S. 63 North 870-625-7364

9 BLYTHEVILLE I-55 North 870-762-2512

10 CORNING U.S. 67 North 870-857-6014

11 WEST MEMPHIS I-40 West 870-735-3637

12 HELENA-WEST HELENA U.S. 49 Bypass 870-338-7602

13 LAKE VILLAGE U.S. 65-82 870-265-5832

### **14** LITTLE ROCK

1 Capitol Mall, Suite 4A-900 501-682-7777

SCAN THIS CODE TO VIEW THE DIGITAL Version of this guide and all the other Arkansas tourism publications.

Follow us on Instagram @arkansas
 Like us on Facebook at Arkansas State Tourism
 Share your reasons to visit using the hashtag #visitarkansas