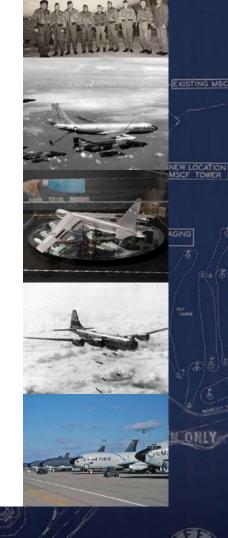

Learn more about Arkansas's aviation history at the **Arkansas Air & Military Museum** in **Fayetteville**. With exhibits ranging from the golden age of aviation to the jet age, including Vietnam-era Army helicopters and a Navy carrier fighter, the AAMM is housed in an all-wood hanger that was once an aviator training post during World War II.

The **Wings of Honor Museum** in **Walnut Ridge** interprets the rich history of the WWII Walnut Ridge Army Airfield and traces the history of the Walnut Ridge Army Flying School, one of seven in Arkansas during World War II.