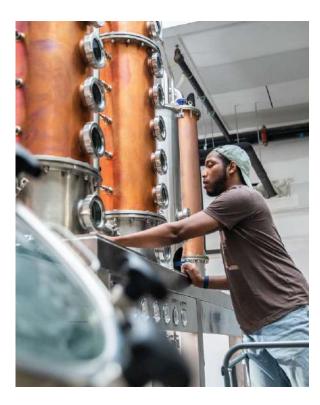

OPPOSITE TOP: FLY FISHING ON THE WHITE RIVER. OPPOSITE BOTTOM: ROCK CLIMBING IN JASPER. ABOVE: VODKA DISTILLING AT DELTA DIRT, HELENA. BELOW: DIGGING FOR DIAMONDS AT CRATER OF DIAMONDS STATE PARK, MURFREESBORO.

VODKA DISTILLING Delta Dirt, Helena

See how this company is turning sweet potatoes from their family farm into some of the besttasting vodka around.

DIGGING FOR DIAMONDS Crater of Diamonds State Park, Murfreesboro

### HISTORIC HELENA

**Delta Dirt Distillery** in Historic Helena officially opened its doors in April 2021. The family-owned craft distillery produces handmade and locally inspired vodka (and will eventually produce gin, whiskey and liqueurs). The distillery uses produce and grains grown on the four-generation family farm located in Phillips County. Delta Dirt Distillery plans to "Raise Spirits in the Delta" one bottle at a time. Tours available. See page 98 for more details.