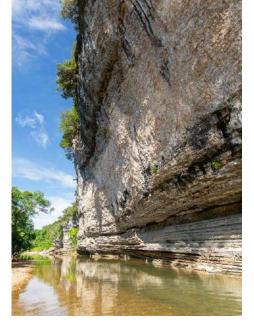

# 50 YEARS AS A NATIONAL RIVER

Allowed to remain as Mother Nature intended, the Buffalo National River in northern Arkansas provides a beautiful space for hiking, horseback riding, canoeing, caving, fishing, wildlife watching and much more. **The Buffalo River was designated by Congress as America's first national river 50 years ago.** 

Along the river, the National Park Service oversees more than 95,000 acres containing three designated wilderness areas. Tall limestone bluffs in earthy hues of gray, tan and brown are defining features of the Buffalo. Rushing whitewater is interspersed among sections of calmer water as the river winds its way 135 miles through the lush green valley that is home to elk, deer, black bear and other woodland creatures. It is a prime example of one of the last free-flowing streams of the Ozark region.