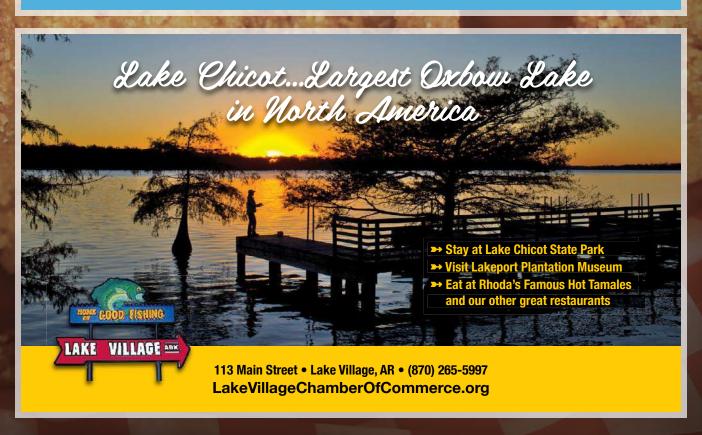

#### SUMMER LAKE CHICOT STATE PARK

Many of Arkansas's state parks are located near or on lakes, including Lake Chicot State Park in Lake Village. Lakes are a perfect summer solution, and the largest oxbow lake in North America can be found at this state park. This park offers especially great year-round birding opportunities due to its location in the Mississippi Flyway. The Great River Road All-American Road travels some of the lake's shoreline. Also available in the park are lake and levee tours, a marina with boat rentals, a seasonal swimming pool and more.