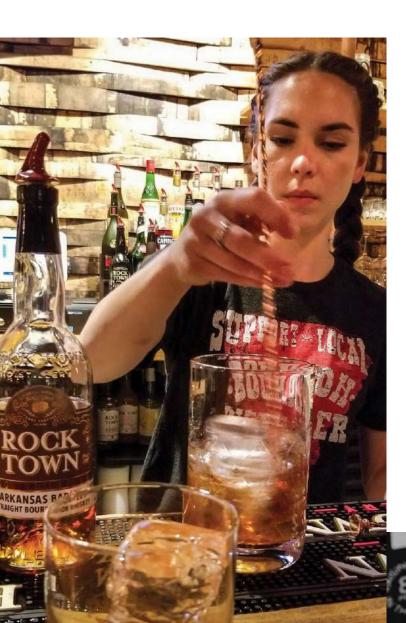

### MEET THE PEOPLE. SEE THE PLACES.

ATG

nside Arkansas, a new web series from Arkansas Tourism, is designed to do exactly what its title indicates – give viewers an insider's view on the people, places and activities that make the state unique. The series, which launched on YouTube last fall, takes viewers on all-access tours of some of the most popular sites in Arkansas as well as on visits to hidden gems only the locals know. From behind-the-scenes distillery tours to fly fishing lessons with an expert angler, Inside Arkansas is a great way to find travel inspiration for visitors of all kinds.

OPPOSITE TOP: FLY FISHING ON THE WHITE RIVER. OPPOSITE BOTTOM: ROCK CLIMBING IN JASPER. ABOVE: VODKA DISTILLING AT DELTA DIRT, HELENA. BELOW: DIGGING FOR DIAMONDS AT CRATER OF DIAMONDS STATE PARK, MURFREESBORO.