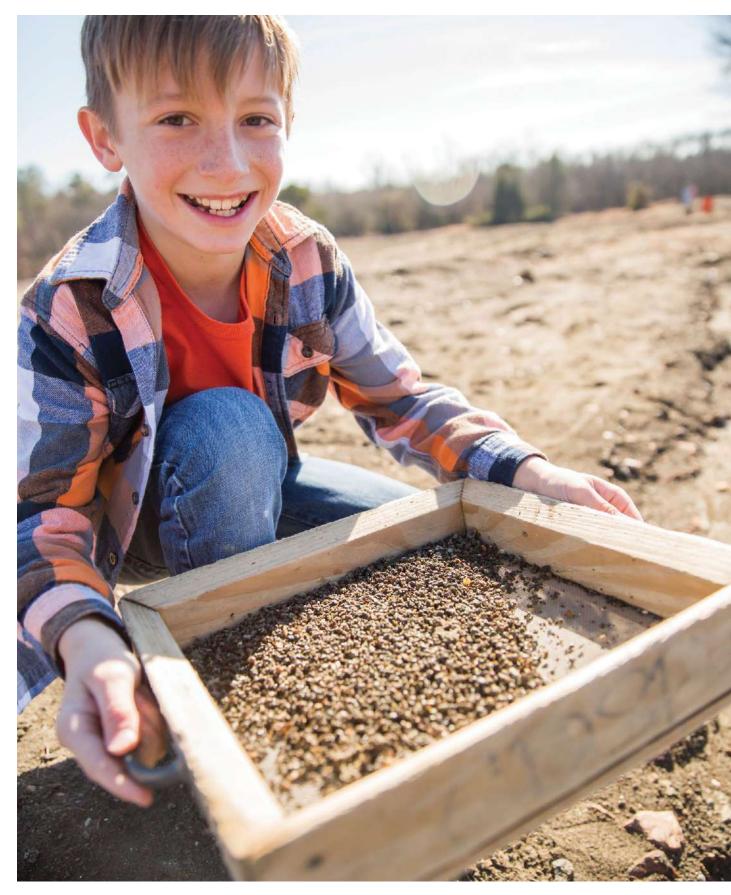

## GOLDEN ANNIVERSARY FOR CRATER OF DIAMONDS STATE PARK

**C** rater of Diamonds State Park is celebrating its 50th anniversary this year as Arkansas's 27th state park. This landmark destination in Murfreesboro is well-known for the steady number of diamonds that are found by visitors to the park. When a big one is found, it usually makes national and international news.

This state park is the only diamond mine in the United States where the public can search for real diamonds in their original volcanic source. On top of this, visitors can keep any rock, mineral or diamond they find while digging the park's expansive 37-acre plowed field.

At Crater, you can learn about the fascinating geology of the park, which encompasses an eroded diamond-bearing volcanic pipe. You can also learn about the history and stories tied to the discovery of diamonds in the area. Numerous displays around the park help tell this tale, starting with John Wesley Huddleston, who first discovered diamonds in the area on his 160-acre farm in 1906. His neighbor, Millard Mauney, also owned several diamond-bearing acres to the north of Huddleston's property.