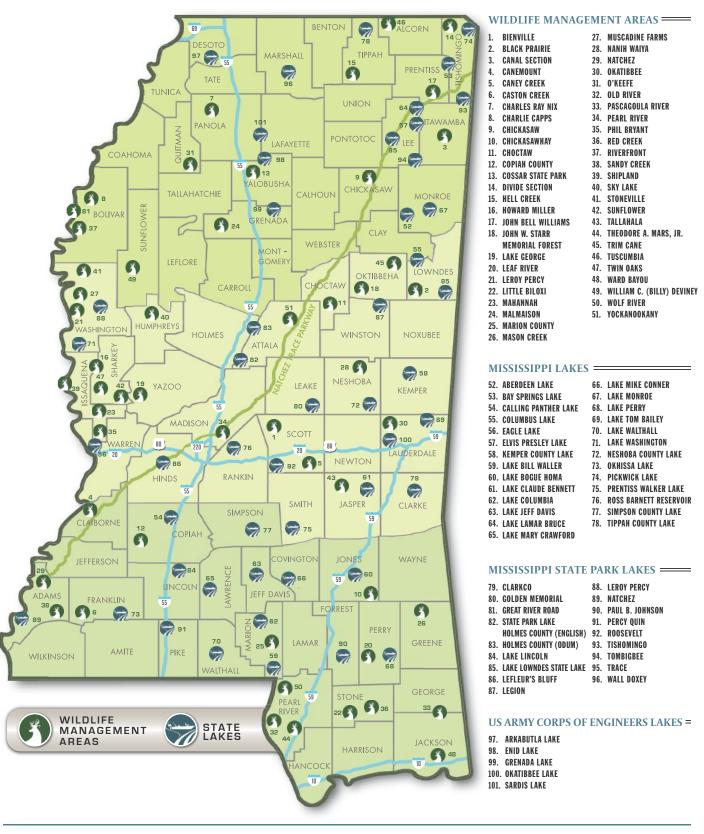

#### MISSISSIPPI DEPARTMENT OF WILDLIFE, FISHERIES & PARKS

1505 Eastover Dr., Jackson 601.432.2400 mdwfp.com

#### STATE PARKS INFORMATION

1505 Eastover Dr., Jackson 601.432.2400 • 800.GO.PARKS (467.2757) mdwfp.com

#### MISSISSIPPI DEPARTMENT OF WILDLIFE, FISHERIES & PARKS

1505 Eastover Dr., Jackson 601.432.2400 • 800.546.4868 *mdwfp.com* 