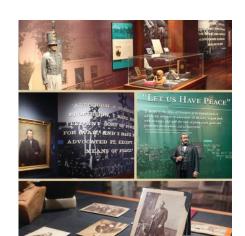

#### **ONE-OF-A-KIND HAPPENINGS AND PICTURESQUE LOCALES**

Discover the Magnolia State's most unforgettable experiences.

**"MAX"IMIZE YOUR FUN.** Telling the stories of such Mississippi legends as Oprah Winfrey, B.B. King, William Faulkner, Charley Pride and Morgan Freeman, the **MISSISSIPPI ARTS + ENTERTAINMENT EXPERIENCE**—also known as The MAX—is located in Meridian and features more than 58,000 square feet of immersive, interactive exhibits, galleries, recording studios and more.