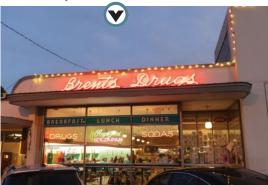

#### CAPITAL/RIVER

The trendy Jackson restaurant **FINE & DANDY** has an inventive and flavorsome approach to its hamburgers, as well as other menu items. Also in Jackson, **BRENT'S DRUGS**, which celebrated its 75th anniversary in 2021, has a burger on its menu that pairs perfectly with a vanilla milkshake.