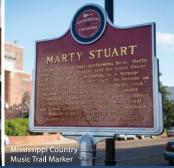

### CAPITAL/RIVER

Country music star Marty Stuart's personal collection of country music memorabilia will be on display in May 2022 at the **TWO MISSISSIPPI MUSEUMS** in Jackson. "**THE WORLD OF MARTY STUART**" exhibition includes not only the musician's own photographs, instruments and stories, but also manuscripts from Hank Williams, Merle Haggard's guitar and personal items from Johnny Cash.