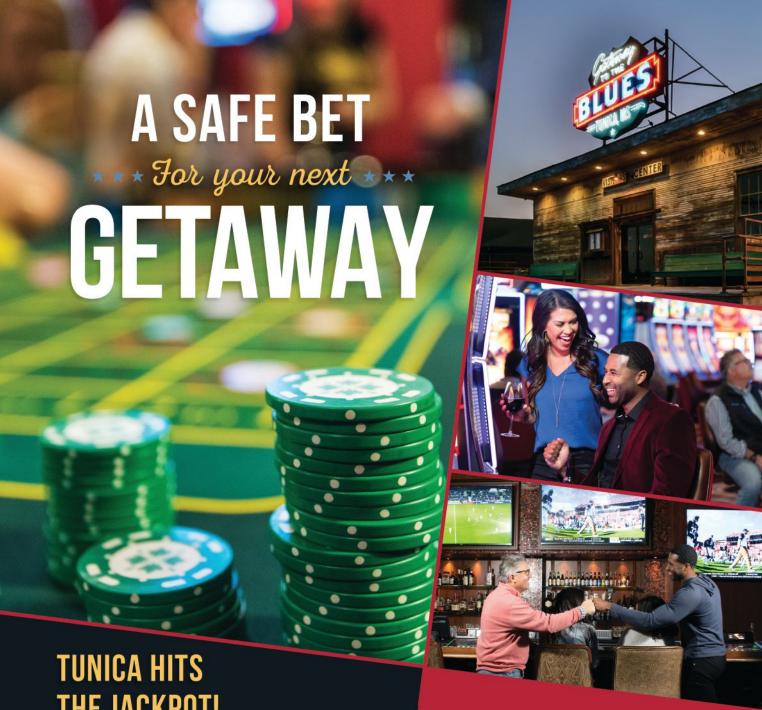

**RAISE THE STAKES.** With more than three dozen casinos spread across the state, Mississippi has no shortage of opportunities to roll the dice. Whether you're looking for sports betting or blackjack, there is something for everyone, including **MAGNOLIA BLUFFS**, where visitors can stay, play and dine in historic Natchez. On the beautiful Gulf Coast, **BEAU RIVAGE** ups the ante with its poolside cabanas and upscale restaurants, while the **PALACE CASINO**, **HARRAH'S** and **ISLAND VIEW CASINO** feature a stunning assortment of boutiques, spas and restaurants to accompany their slots. In the Pines Region, **PEARL RIVER RESORT** in Choctaw offers visitors the convenience of two casinos in one location and boasts an incredible fusion of casino thrills and family-style entertainment. The good times roll in the Delta, where Tunica's six casinos boast an impressive selection of table games.