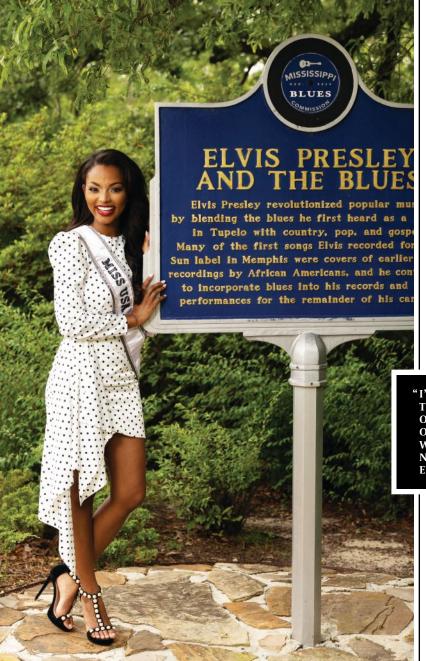

Mississippi is proud of our legacy as the "Birthplace of the Blues" and the musical royalty who were born and found their sound here. From the B.B. King Museum in Indianola to the birthplace of the "King of Rock'n' Roll" Elvis Presley in Tupelo, you can experience the places and people that were pivotal in the lives of these legends and more by wandering the Mississippi Blues Trail and Country Music Trail - an extensive network of markers that celebrate and honor those Mississippi natives who helped shape music as we know it today.

#### **FAVORITE LOCAL TOURIST ATTRACTION**

ELVIS PRESLEY BIRTHPLACE Tupelo (Hills)

Trace the King of Rock n' Roll's journey to superstardom by touring the two-room home in which he was born, his family's former church

Make plans to visit **LAUREL**, home to the hugely successful HGTV series *Home Town*, and witness the charming town's revitalization firsthand.

LACE UP YOUR BLUE SUEDE SHOES and dance on over to Tupelo, birth-place of the "King of Rock'n' Roll," Elvis Presley himself. Visit the ELVIS PRESLEY BIRTHPLACE & MUSEUM, as well as the TUPELO HARDWARE STORE, where Presley's mother bought Elvis his first guitar.