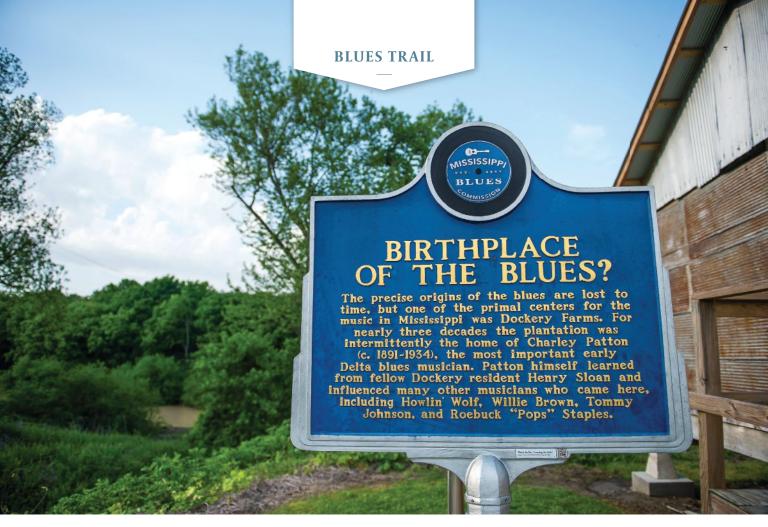

Mississippi is proud of our legacy as the "Birthplace of the Blues" and the musical royalty who were born and found their sound here. From the B.B. King Museum in Indianola to the birthplace of the "King of Rock'n' Roll" Elvis Presley in Tupelo, you can experience the places and people that were pivotal in the lives of these legends and more by wandering the Mississippi Blues Trail and Country Music Trail - an extensive network of markers that celebrate and honor those Mississippi natives who helped shape music as we know it today.

**FOLLOW THE TRAILS.** A multitude of cultural, literary and historical trails wind themselves through the Magnolia State. The MISSISSIPPI BLUES TRAIL and the MISSISSIPPI COUNTRY MUSIC TRAIL recount Mississippi's musical narrative. The MISSISSIPPI FREEDOM TRAIL is another must-visit series of places that document Mississippi's civil rights journey and describe the people and places that played a crucial role in the fight for justice and equality. Likewise, the self-guided driving tour along the MISSISSIPPI MOUND TRAIL illustrates the state's Native American ancestry, and the MISSISSIPPI WRITERS TRAIL recounts the state's illustrious literary heritage and thus far includes markers for Eudora Welty, Tennessee Williams, Ida B. Wells and Margaret Walker, to name a few. Learn more about these trails on pages 56-62 of the guide.