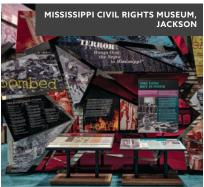

While you're here, experience Mississippi history up close. The Museum of Mississippi History and the Mississippi Civil Rights Museum in Jackson offer an in-depth look into our state's storied past. The Delta Blues Museum in Clarksdale and the GRAMMY Museum® Mississippi in Cleveland, both situated in the heart of the Delta, and the Arts and Entertainment Experience in Meridian tell the stories of our state's contributions to the arts.

#### MISSISSIPPI CIVIL RIGHTS MUSEUM

222 North St., #2205, Jackson 601.576.6800 mcrm.mdah.ms.gov