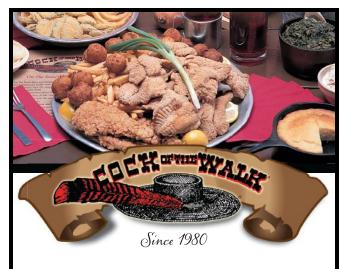

#### CAPITAL/RIVER

With locations in Ridgeland and Pocahontas, **COCK OF THE WALK** has been hailed by New York Times food critic Craig Claiborne as "possibly the best catfish in the nation." Proudly serving Mississippi farm-raised catfish, **JERRY'S CATFISH HOUSE** in Florence often has a line out the door for Sundayafternoon lunch.