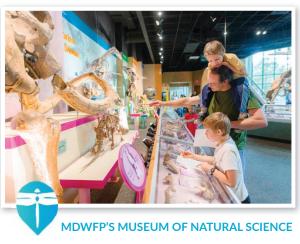

#### MISSISSIPPI MUSEUM OF NATURAL SCIENCE

2148 Riverside Dr., Jackson • 601.576.6000 mdwfp.com/museum

#### CAPITAL/RIVER

**COME OUT TO PLAY.** Within a quarter-mile stretch are four distinct, family-oriented museums-part of the **LEFLEUR MUSEUM DISTRICT** in Jackson-that offer hands-on, educational visitor experiences. You can even purchase a **LEFLEUR MUSEUM DISTRICT PASS**, at lefleurmuseumdistrict.com, which grants you admission to all four museums at a discounted price. Step back in time at the **MISSISSIPPI AGRICULTURE AND FORESTRY MUSEUM**, where you can stroll through Small Town and shop the General Store, learn about our country's agricultural aviation history and visit the Children's Barnyard petting zoo. The **MISSISSIPPI MUSEUM OF NATURAL SCIENCE** offers visitors another slice of our state's history-this time, in the form of its natural landscape and inhabitants. Here you can also see a two-headed snake, snap a selfie with a sloth, and see a SCUBA diver feed the fish. Next door is the ever-popular **MISSISSIPPI CHILDREN'S MUSEUM**, where the state's youngest visitors discover a lifelong love of learning through educational and hands-on playtime. Score points with your kids at the **SPORTS HALL OF FAME**, which showcases Mississippi's incredible lineup of Olympic, Super Bowl and World Series-winning athletes. Interactive games and exhibits make this museum a fan favorite.