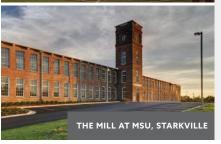

**TRAVEL BACK IN TIME** and delve into U.S. history in Starkville, the home of the **ULYSSES S. GRANT PRESIDENTIAL LIBRARY.** Located on the campus of Mississippi State University, the library includes documents, photographs and memorabilia from the 18th president's life.