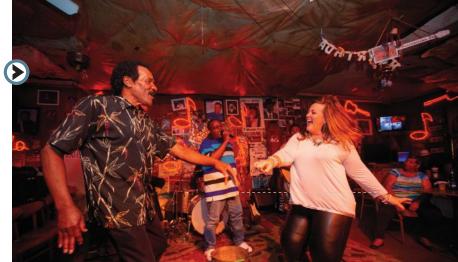

Mississippi is proud of our legacy as the "Birthplace of the Blues" and the musical royalty who were born and found their sound here. From the B.B. King Museum in Indianola to the birthplace of the "King of Rock'n' Roll" Elvis Presley in Tupelo, you can experience the places and people that were pivotal in the lives of these legends and more by wandering the Mississippi Blues Trail and Country Music Trail - an extensive network of markers that celebrate and honor those Mississippi natives who helped shape music as we know it today.