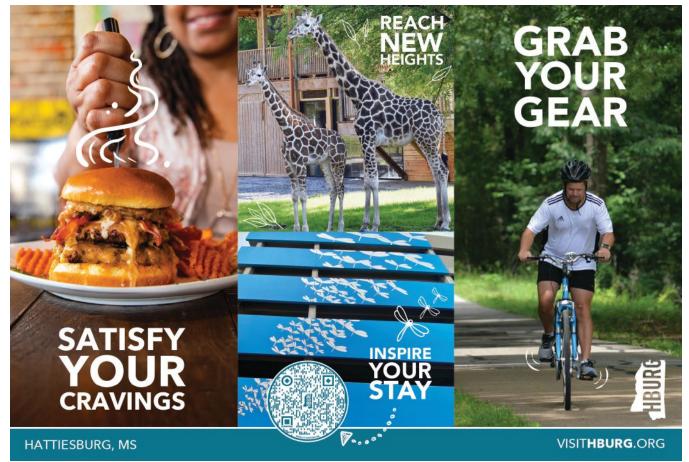

something for every underwater adventurer.

**TAKE A WALK ON THE WILD SIDE.** From jaguars to pythons, zebras to peacocks and tigers to golden eagles, the **HATTIESBURG ZOO** is home to more than 100 species of animals and also now features an interactive sloth encounter.

#### COASTAL

At **THE MIDTOWNER**, restauranteur Robert St. John's newest creation in Hattiesburg, be sure to order a generous portion of Mam-Maw St. John's hand-battered fried chicken.

#### COASTAL

For a burger that is "the juiciest around," **ED'S BURGER JOINT** in Hattiesburg—and coming soon to Jackson—has more than a dozen different burgers on its crowd-pleasing menu.