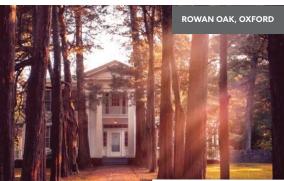

### HILLS

While in Oxford, take a tour of historic **ROWAN OAK**, William Faulkner's former home, where you will find the plot outline of his novel *A Fable* sketched onto the wall.