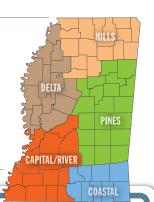

#### **PUT THE GUIDE TO USE**

We've split the state into five distinct regions based on geography—Hills, Delta, Pines, Capital/River and Coastal. Each region is unique and offers a variety of things to see and do. From world-class resorts and state-of-the-art museums to local treasures, hidden gems and everything in between, the Magnolia State has something for everyone.