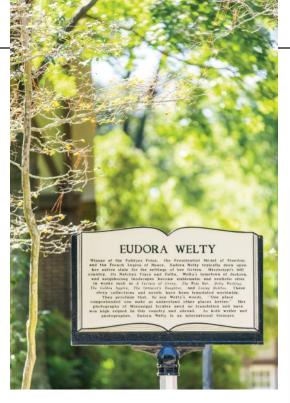

#### **LITERATURE**

The Pulitzer Prize-winning author EUDORA WELTY lived and wrote in her Jackson home. The house is now a museum open for tours, during which book lovers can see the author's typewriter and trace her path to success through an exhibit based on her memoir, One Writer's Beginnings.

### CAPITAL/RIVER

While visiting Jackson, book-lovers agree that a visit to the **EUDORA WELTY HOUSE AND GARDEN**, a National Historic Landmark, should not be missed. The Pulitzer Prize-winning author's home brims with Welty's awards, photographs and texts.