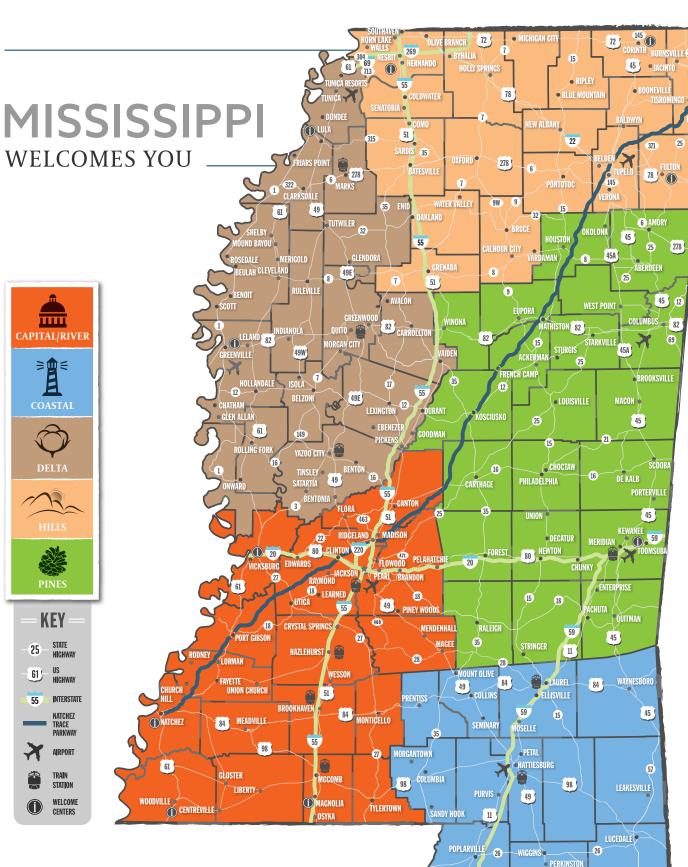

#### **PUT THE GUIDE TO USE**

We've split the state into five distinct regions based on geography—Hills, Delta, Pines, Capital/River and Coastal. Each region is unique and offers a variety of things to see and do. From world-class resorts and state-of-the-art museums to local treasures, hidden gems and everything in between, the Magnolia State has something for everyone.