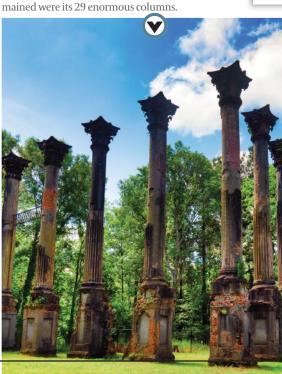

of Natchez is teeming with historic properties, many of which offer year-round tours, and LONGWOOD, the octagonal mansion constructed in 1860 but never finished due to the onset of the Civil War, is perhaps the most famous. Offering a rare glimpse into life as a free African American during the pre-Civil War era are the WILLIAM JOHNSON HOUSE, now operated by the National Park Service as a museum, and the SMITH-BONTURA-EVANS HOUSE, an 1852-built residential-commercial complex.

Port Gibson's FIRST PRESBYTERIAN CHURCH, built in 1860 in a Romanesque Revival style, is unique because of its "hand pointing to heaven" that sits atop the steeple. Nearby lies the WINDSOR RUINS, an iconic site capturing the public's imagination after a fire destroyed the original estate in 1890 and all that re-







### **COASTAL**

Visit the oldest standing structure in Pascagoula. The LAPOINTE-KREBS HOUSE AND MUSEUM in Pascagoula was built in 1757, dating back to the French Colonial Period, predating the American Revolutionary War. Today the home has been meticulously restored and is open as a museum.







### **DELTA**

The 9,000-square-foot, immaculately restored BELMONT in Greenville, which was constructed in 1857 and is the last of its kind along the river in the Mississippi Delta, is now open for tours, special events and overnight visits.



### **PINES**

In Columbus, FRIENDSHIP CEMETERY was the location of the first Decoration Day in 1866, the precursor to Memorial Day.

One of Meridian's only historic homes open for tours, MERREHOPE is an 1858 Greek Revival home that over the course o