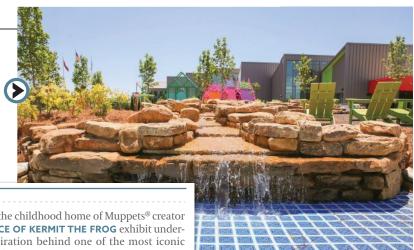

#### **DELTA**

**HOP ON OVER TO LELAND,** the childhood home of Muppets® creator Jim Henson. **THE BIRTHPLACE OF KERMIT THE FROG** exhibit underscores the magic and inspiration behind one of the most iconic children's television shows of all time.