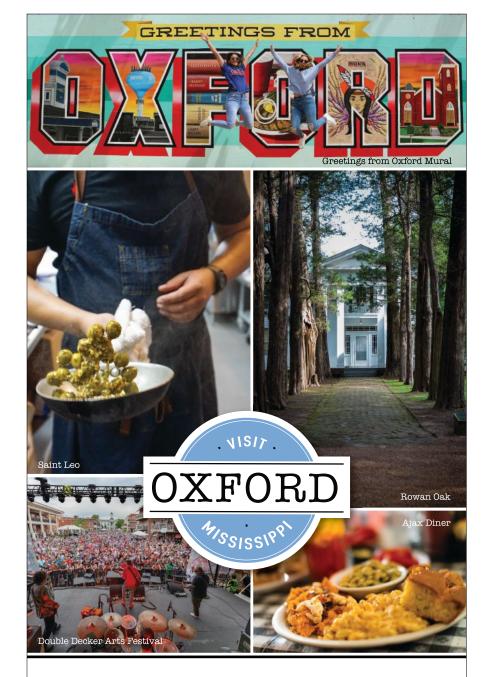

#### HILLS

For a delicious twist on the traditional tamale, **AJAX DINER** in Oxford has a hot tamale pie on its menu that is so good it will leave you asking for seconds.

#### HILLS

Generations of locals have enjoyed a latenight "chicken-on-a-stick" snack from the 4 CORNERS CHEVRON in Oxford. Described as being like going to Grandma's house for Sunday dinner, ANNIE'S HOME COOKING in Holly Springs is sure to leave you satisfied, and if you have a hankering for fried chicken, CONNIE'S FRIED CHICKEN in Tupelo can't be beat.

#### HILLS

In a town where the competition is fierce, **ST. LEO**, a James Beard Foundation semifinalist, has made a name for itself as one of Oxford's most popular—and chic—restaurants. For a more laidback dining experience, **ABE'S GRILL** in Corinth is a perennially popular place to grab burgers, homemade fries and a big chocolate chip cookie to seal the deal.

#### HILL!

Visitors to the **UNIVERSITY OF MISSISSIPPI MUSEUM** in Oxford can expect to find a cultural melting pot of Southern folk art and Roman antiquities.

In Tupelo, the **GUMTREE MUSEUM OF ART** showcases the works of regional artists, in addition to hosting a variety of exhibits, workshops and special events each year.

From international ballets to Broadway shows to U.S. Presidential Debates. the GERTRUDE C. FORD CENTER FOR THE PERFORMING ARTS on the University of

Mississippi campus in Oxford is no stranger to major productions.

### HILLS -----

Named in the top 50 film festivals by *MovieMaker* magazine, the annual **OXFORD FILM FESTIVAL** exhibits high-quality independent films from across the globe, in addition to offering workshops and educational programs.

### HILLS

Thousands of people descend upon Oxford each April for the award-winning **DOUBLE DECKER ARTS FESTIVAL**, and likewise, the two-day **GUMTREE FESTIVAL** in Tupelo is another great opportunity to delve into Mississippi's vibrant artistic legacy.

### HILLS

While in Oxford, take a tour of historic **ROWAN OAK**, William Faulkner's former home, where you will find the plot outline of his novel *A Fable* sketched onto the wall.

### HILLS

The vivid "GREETINGS FROM OXFORD" postcard-style mural by artists Victor Ving and Lisa Beggs is impossible to miss with its iconic scenes from Oxford painted in bold colors.