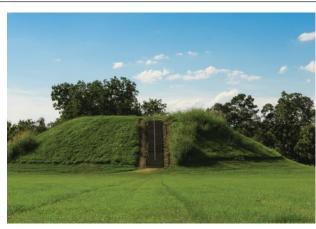

**FOLLOW THE TRAILS.** A multitude of cultural, literary and historical trails wind themselves through the Magnolia State. The MISSISSIPPI BLUES TRAIL and the MISSISSIPPI COUNTRY MUSIC TRAIL recount Mississippi's musical narrative. The MISSISSIPPI FREEDOM TRAIL is another must-visit series of places that document Mississippi's civil rights journey and describe the people and places that played a crucial role in the fight for justice and equality. Likewise, the self-guided driving tour along the MISSISSIPPI MOUND TRAIL illustrates the state's Native American ancestry, and the MISSISSIPPI WRITERS TRAIL recounts the state's illustrious literary heritage and thus far includes markers for Eudora Welty, Tennessee Williams, Ida B. Wells and Margaret Walker, to name a few. Learn more about these trails on pages 56-62 of the guide.