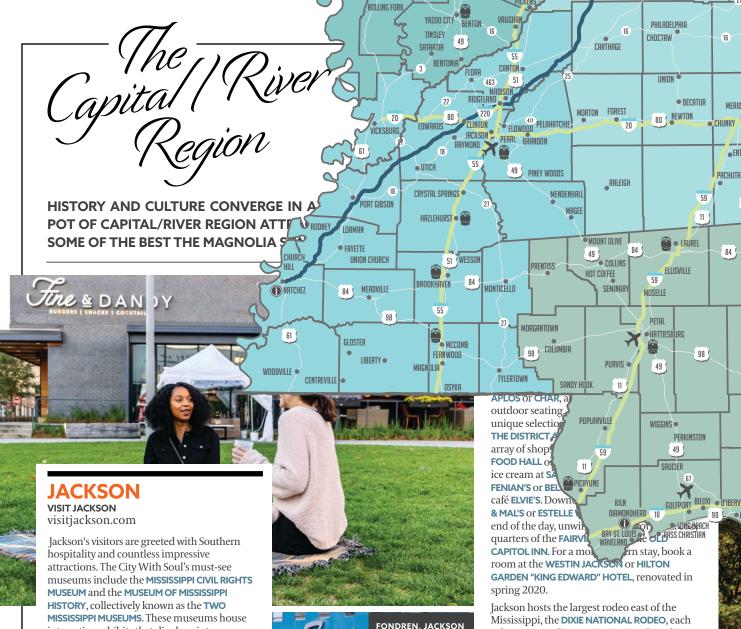

#### 80 CAPITAL/RIVER REGION

Brandon, Brookhaven, Canton, Clinton, Flowood, Jackson, Natchez, Pearl, Ridgeland, Vicksburg