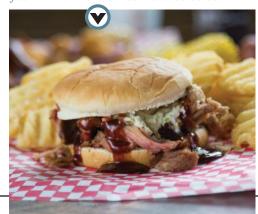

#### **BARBECUE**

#### COASTAL

In Petal, the barbecue ribs at **LEATHA'S BAR-B-QUE** are slathered in a famous secret sauce and have been featured on the Cooking Channel.

#### CAPITAL/RIVER

In Jackson, **THE PIG & PINT** is a local favorite, where visitors can enjoy local craft beers while chowing down on Pepsi Cola-glazed baby back ribs and an assortment of other equally eclectic and delicious foods. **FRISCO DELI**, located in Pearl, is another Capital-area barbecue mainstay known for their awardwinning rib plates.

#### HILLS

Melissa Cookston, the seven-time world barbecue champion who was born and raised in the Mississippi Delta, owns **MEMPHIS BARBECUE CO.** in Horn Lake, where astounding assortments of fresh meats are smoked daily over hardwood for hours.

#### **PINES**

The familiar wafts of sizzling meats and spices greet you at **THE LITTLE DOOEY** in Starkville and invite you in for some of the South's best barbecue.