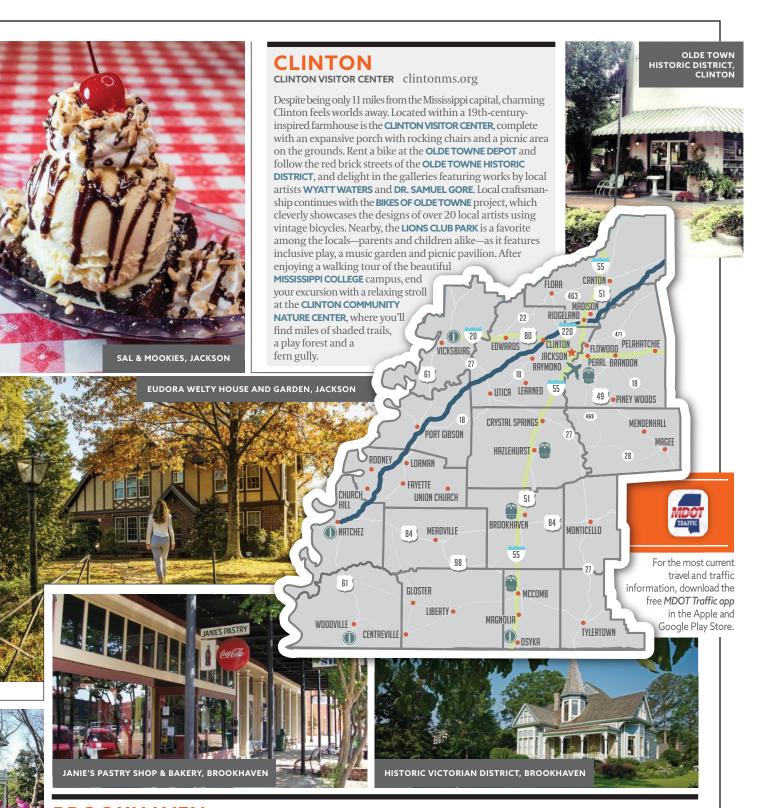

#### 80 CAPITAL/RIVER REGION

Brandon, Brookhaven, Canton, Clinton, Flowood, Jackson, Natchez, Pearl, Ridgeland, Vicksburg