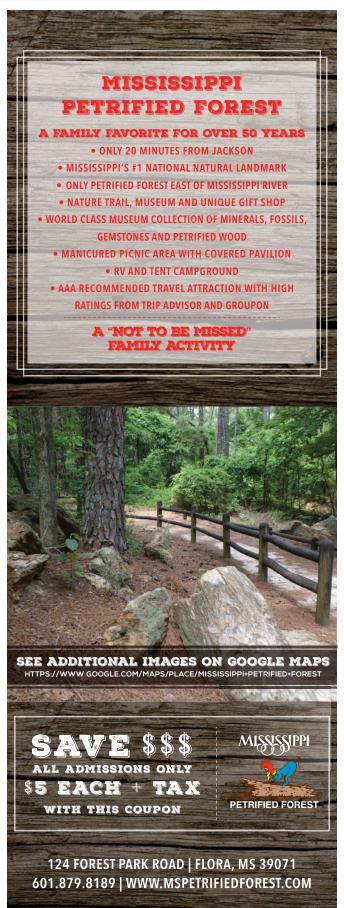

**UNCOVER ANCIENT SECRETS** when you visit the 36-million-year-old **MISSISSIPPI PETRIFIED FOREST** in Flora. Stroll the nature trail, which offers a glimpse into prehistoric times, and admire the 100-foot tall trees. Step inside the Earth Science Museum and examine dinosaur footprints, whale bones and other prehistoric fossils. Gem mining and camping are also available.