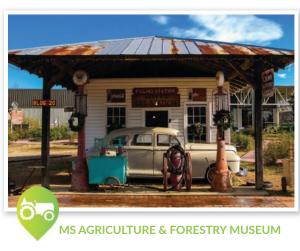

### MISSISSIPPI AGRICULTURE & FORESTRY/NATIONAL AGRICULTURAL AVIATION MUSEUM

1150 Lakeland Dr., Jackson • 601.432.4500 msagmuseum.org

#### CAPITAL/RIVER

**COME OUT TO PLAY.** Within a quarter-mile stretch are four distinct, family-oriented museums-part of the **LEFLEUR MUSEUM DISTRICT** in Jackson-that offer hands-on, educational visitor experiences. You can even purchase a **LEFLEUR MUSEUM DISTRICT PASS**, at lefleurmuseumdistrict.com, which grants you admission to all four museums at a discounted price. Step back in time at the **MISSISSIPPI AGRICULTURE AND FORESTRY MUSEUM**, where you can stroll through Small Town and shop the General Store, learn about our country's agricultural aviation history and visit the Children's Barnyard petting zoo. The **MISSISSIPPI MUSEUM OF NATURAL SCIENCE** offers visitors another slice of our state's history-this time, in the form of its natural landscape and inhabitants. Here you can also see a two-headed snake, snap a selfie with a sloth, and see a SCUBA diver feed the fish. Next door is the ever-popular **MISSISSIPPI CHILDREN'S MUSEUM**, where the state's youngest visitors discover a lifelong love of learning through educational and hands-on playtime. Score points with your kids at the **SPORTS HALL OF FAME**, which showcases Mississippi's incredible lineup of Olympic, Super Bowl and World Series-winning athletes. Interactive games and exhibits make this museum a fan favorite.