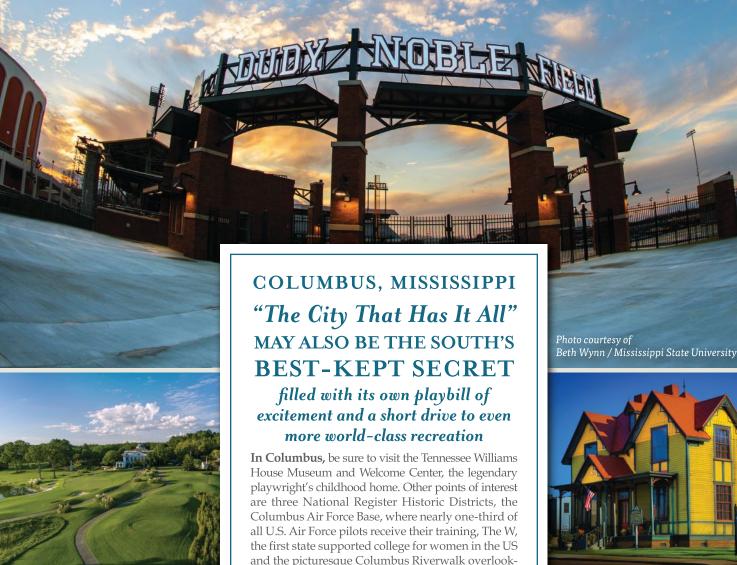

### **PINES**

JOHN GRISHAM has an entire room dedicated to him in the Mississippi State University Mitchell Memorial Library in Starkville, and in Columbus, the TENNESSEE WILLIAMS HOUSE MUSEUM AND WELCOME CENTER invites visitors to tour the legendary playwright's childhood home.