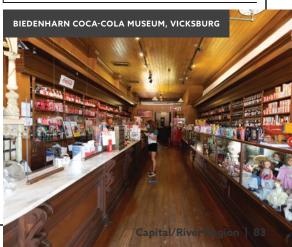

#### 80 CAPITAL/RIVER REGION

Brandon, Brookhaven, Canton, Clinton, Flowood, Jackson, Natchez, Pearl, Ridgeland, Vicksburg