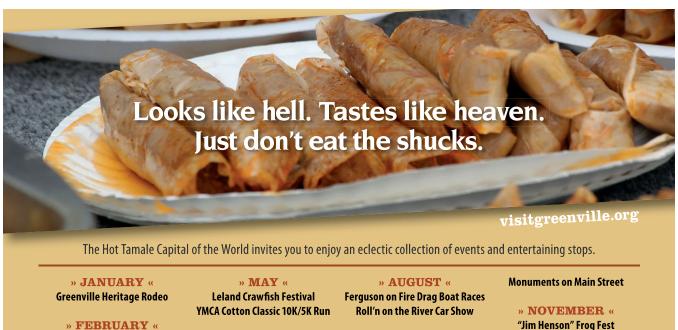

#### **TAMALES**

Mississippians are no stranger to the heat, but in this case, "hot" describes something else Mississippi has become famous for: tamales. The **HOT TAMALE TRAIL**, created by the Southern Foodways Alliance, is a unique and tasty way to traverse the state, sampling the best of these "hot" grubs along the way.

#### **DELTA**

Perhaps the best place to get tamales in Mississippi is the Delta, and since 1941, the tamales at **DOE'S EAT PLACE** in Greenville have been the stuff of legend. With exactly one item on their menu, **WHITE FRONT CAFÉ** in Rosedale prepares its all-beef tamales with a time-perfected blend of meat, cornmeal and peppery spice. The self-proclaimed "Hot Tamale Capital of the World," Greenville fires things up each October at the three-day **DELTA HOT TAMALE FESTIVAL**, which features live music and the crowning of Miss Hot Tamale.