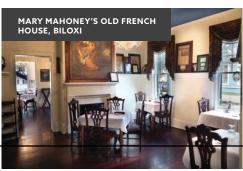

The woman behind one of the South's most legendary restaurants was MARY MAHONEY, who in 1964 launched Mary Mahoney's Old French House in a home built in 1737 in Biloxi. Mahoney's winning concept—serving up a combination of New Orleans and coastal cuisine with plenty of Southern hospitality—has drawn guests ranging from Elvis Presley to President Jimmy Carter.

#### COASTAL

On the Mississippi Gulf Coast, both MARY MAHONEY's in Biloxi and FIELD'S STEAK AND OYSTER BAR in Bay St. Louis offer magnificent seafood dishes.