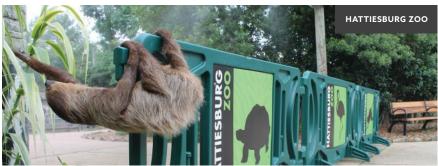

something for every underwater adventurer.

**TAKE A WALK ON THE WILD SIDE.** From jaguars to pythons, zebras to peacocks and tigers to golden eagles, the **HATTIESBURG ZOO** is home to more than 100 species of animals and also now features an interactive sloth encounter.