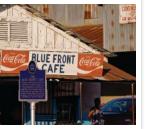

In Clarksdale, **CATHEAD DELTA BLUES AND FOLK ART**, a hip little record store/art gallery, engages visitors with its energetic blend of live music and art.