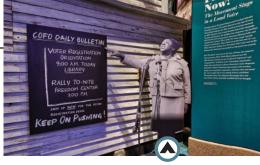

"Nobody's free until everybody's free," said civil rights leader **FANNIE LOU HAMER**, who made it her life's work to ensure freedom for all. Her list of accomplishments included organizing Mississippi's Freedom Summer, co-founding both the Freedom Democratic Party and the National Women's Political Caucus and helping thousands of Black Mississippians become registered voters. Visit the Fannie Lou Hamer Memorial Garden and see a statue of the activist at her burial place in the city of Ruleville.