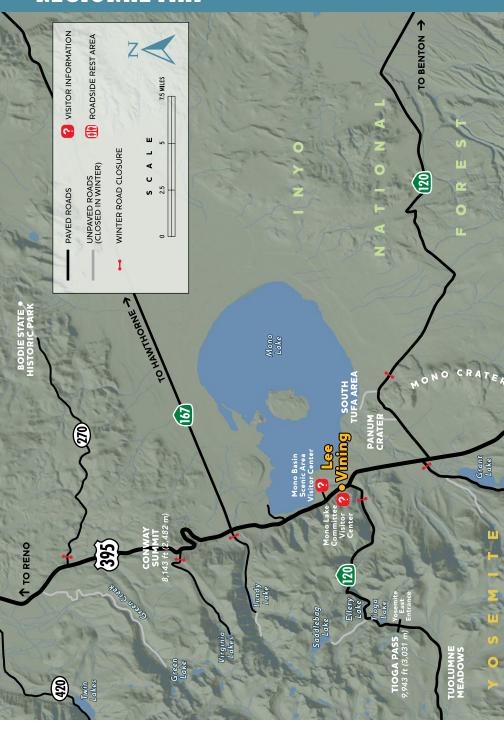

erland. VisitMammoth.com/Winter









## PLANNING YOUR TRIP

Mammoth Lakes may be tucked away in the Eastern Sierra, but this alpine community is surprisingly accessible. Whether you choose to fly to Mammoth Lakes from hundreds of connecting cities or drive via the scenic U.S. 395, you'll be on your way to mountain adventures faster than you might expect. Learn more about the fastest way to get to Mammoth Lakes. **VisitMammoth.com/Flying** 













# ACCESSIBLE TRAVEL The unreal landscape of Mammoth Lakes is accessible to everyone From thrilling adventures with Disabled Sports Eastern Sierra to quiet afternoons spent exploring the many accessible paths and nearby waterways, there are so many options for enjoying your time in the VisitMammoth.com/Accessibility



#### REGIONAL MAP





#### **WINTER TRANSIT MAP**



The Official Mammoth Lakes Visitor Guide



#### **FREE Mammoth Lakes Transit**

**EASTERN SIERRA TRANSIT (ESTA)** 

760-924-3184 • www.ESTransit.com

Download the **free transit app** to your Apple or Android device to easily track transit times.





| RED LINE Community Recreation Center / Ice Rink The Village (Minaret Rd) Main Lodge  Early/Late Season: Every 30 minutes  COMBO LINE The Village (Canyon Blvd) Canyon Lodge The Village (Canyon Blvd) Canyon Lodge The Village (Canyon Blvd) Eagle Lodge BLUE LINE The Village (Canyon Blvd) Canyon Lodge The Village (Canyon Blvd) Canyon Lodge The Village (Canyon Blvd) Canyon Lodge Peak Season: Every 15 minutes The Village (Canyon Blvd) Canyon Lodge The Village (Canyon Blvd) Peak Season: Every 20 minutes Cagle Lod