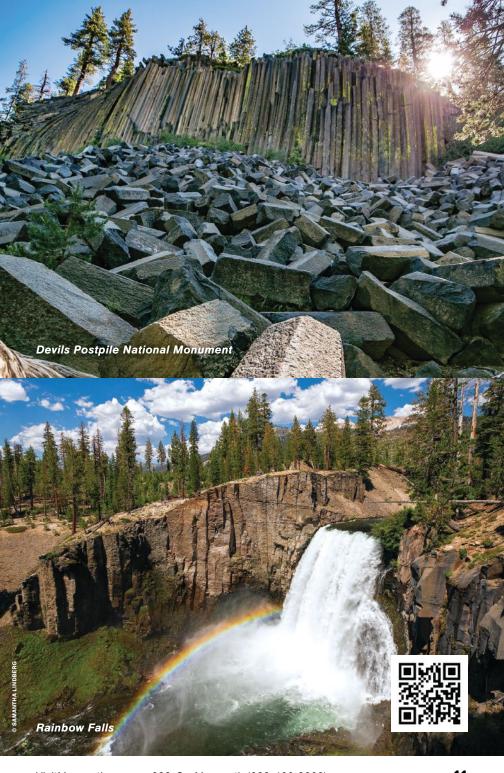

#### The Formation of Mammoth Lakes

legendary Sierra Nevada mountains, Mammoth Lakes is a gateway to some of the most majestic and awe-inspiring arrays of landforms in North America. From the stately basalt pillars of Devils Postpile National Monument to the bubbling hydrothermal springs of Hot Creek Gorge and dizzying heights of the Mammoth Mountain Ski Area, visitors are immersed into an exciting record of Earth's most awesome processes.

On the outskirts of town, the legendary basalt columns of Devils Postpile National Monument rise from the headwaters of the San Joaquin River. This peculiar body of rock formed just under 100,000 years ago, when lava rich in iron and magnesium poured forth from a fissure in the Earth's crust. The picturesque black basalt of Devils Postpile National Monument has endured glacial ice, moving water and earthquakes. The base of the outcrop is littered with massive columns that have succumbed to the powers of nature and gravity.

## NATURALLY UNKEAL

Mammoth Lakes is an unparalleled natural wonderland. Yosemite National Park, Devils Postpile National Monument, Rainbow Falls, Mono Lake, Bodie State Historic Park and more are all day trips from town. Learn about national parks, pockets of wonder and historic places near Mammoth Lakes. **VisitMammoth.com/Sightseeing** 