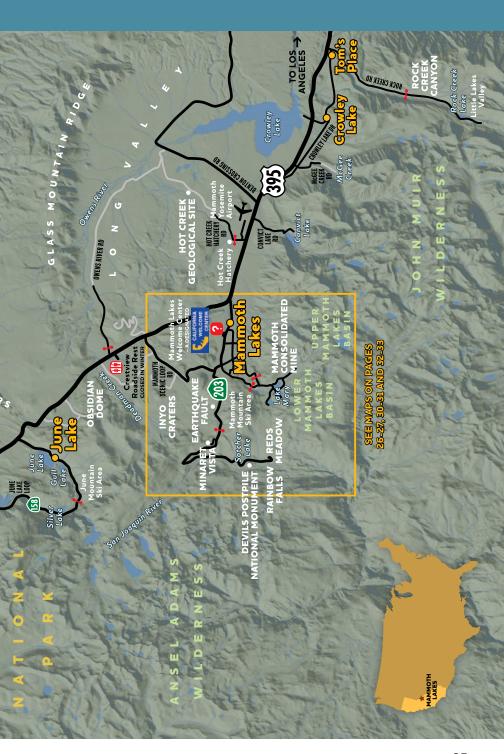

land. VisitMammoth.com/Winter









## PLANNING YOUR TRIP

Mammoth Lakes may be tucked away in the Eastern Sierra, but this alpine community is surprisingly accessible. Whether you choose to fly to Mammoth Lakes from hundreds of connecting cities or drive via the scenic U.S. 395, you'll be on your way to mountain adventures faster than you might expect. Learn more about the fastest way to get to Mammoth Lakes. **VisitMammoth.com/Flying** 













# ACCESSIBLE TRAVEL The unreal landscape of Mammoth Lakes is accessible to everyone From thrilling adventures with Disabled Sports Eastern Sierra to quiet afternoons spent exploring the many accessible paths and nearby waterways, there are so many options for enjoying your time in the VisitMammoth.com/Accessibility



#### REGIONAL MAP





#### **WINTER TRANSIT MAP**



The Official Mammoth Lakes Visitor Guide



#### **FREE Mammoth Lakes Transit**

**EASTERN SIERRA TRANSIT (ESTA)** 

760-924-3184 • www.ESTransit.com

Download the **free transit app** to your Apple or Android device to easily track transit times.





| RED LINE Community Recreation Center / Ice Rink The Village (Minaret Rd) Main Lodge  Early/Late Season: Every 30 minutes  COMBO LINE The Village (Canyon Blvd) Canyon Lodge The Village (Canyon Blvd) Canyon Lodge The Village (Canyon Blvd) Eagle Lodge BLUE LINE The Village (Canyon Blvd) Canyon Lodge The Village (Canyon Blvd) Canyon Lodge The Village (Canyon Blvd) Canyon Lodge Peak Season: Every 15 minutes The Village (Canyon Blvd) Canyon Lodge The Village (Canyon Blvd) Peak Season: Every 20 minutes Cagle Lodge