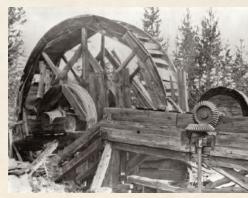

Mill at Dodge Mining Company ca. 1930

Waterwheel at Skelton Mine ca. 1930

General Dodge's Mammoth Mining Company lasted only two years, when excessive spending combined with the harsh elements and an overall weak mineral deposit forced the company into Sheriff's sale in 1880. Many of the miners migrated to the nearby gold town of Bodie to the north, which had over 10,000 residents and a Wild West reputation throughout the late 19th century. The mine's massive mill, a water-powered engineering marvel, was scavenged for parts and eventually burned many years later. Today, the mill's impressive 20-foot diameter cast iron flywheel leans idly against its masonry base on a bluff above town.

Word spread of the area's unbelievable natural beauty and by the end of the first quarter of the 20th century, tourism became the region's number-one industry.

**Knight Wheel** 

alpinists and wilderness campers comprised many of the early vacationers. An automobile garage, hotel, rustic rental cabins, bakery, general store and post office were constructed near the banks of the creek. The original waterwheel that powered Mammoth Mining Company's mill was moved from upper Old Mammoth to the lower meadows to generate electricity for the blossoming Wildasinn Hotel. This waterwheel and one of the original log cabins of the early resort remain today, photogenically nestled in a grove of aspen along Old Mammoth Road.