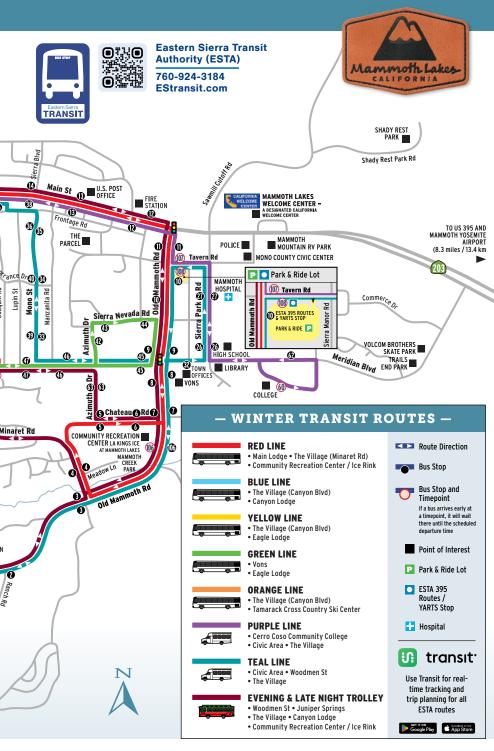

may be tucked away in the Eastern Sierra, but this alpine community is surprisingly accessible. Whether you choose to fly to Mammoth Lakes from hundreds of connecting cities or drive via the scenic U.S. 395, you'll be on your way to mountain adventures faster than you might expect. Learn more about the fastest way to get to Mammoth Lakes. **VisitMammoth.com/Flying** 













# ACCESSIBLE TRAVEL The unreal landscape of Mammoth Lakes is accessible to everyone From thrilling adventures with Disabled Sports Eastern Sierra to quiet afternoons spent exploring the many accessible paths and nearby waterways, there are so many options for enjoying your time in the VisitMammoth.com/Accessibility



#### REGIONAL MAP





#### **WINTER TRANSIT MAP**



The Official Mammoth Lakes Visitor Guide



#### **FREE Mammoth Lakes Transit**

**EASTERN SIERRA TRANSIT (ESTA)** 

760-924-3184 • www.ESTransit.com

Download the **free transit app** to your Apple or Android device to easily track transit times.





| RED LINE Community Recreation Center / Ice Rink The Village (Minaret Rd) Main Lodge  Early/Late Season: Every 30 minutes  COMBO LINE The Village (Canyon Blvd) Canyon Lodge The Village (Canyon Blvd) Canyon Lodge The Village (Canyon Blvd) Eagle Lodge BLUE LINE The Village (Canyon Blvd) Canyon Lodge The Village (Canyon Blvd) Canyon Lodge The Village (Canyon Blvd) Canyon Lodge Peak Season: Every 15 minutes The Village (Canyon Blvd) Canyon Lodge The Village (Canyon Blvd) Peak Season: Every 20 minutes Cagle Lodge The Village (Canyon Blvd) The Village (Canyon Blvd) The Village (Canyon Bl