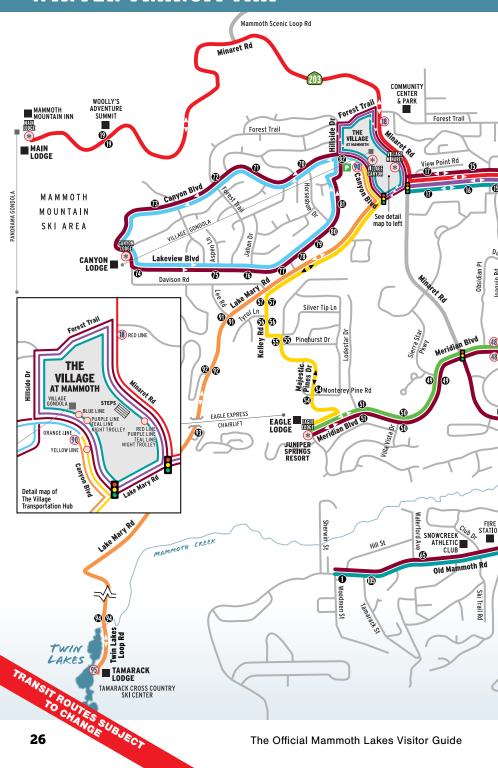

## PLANNING YOUR TRIP

Mammoth Lakes may be tucked away in the Eastern Sierra, but this alpine community is surprisingly accessible. Whether you choose to fly to Mammoth Lakes from hundreds of connecting cities or drive via the scenic U.S. 395, you'll be on your way to mountain adventures faster than you might expect. Learn more about the fastest way to get to Mammoth Lakes. **VisitMammoth.com/Flying** 













# ACCESSIBLE TRAVEL The unreal landscape of Mammoth Lakes is accessible to everyone From thrilling adventures with Disabled Sports Eastern Sierra to quiet afternoons spent exploring the many accessible paths and nearby waterways, there are so many options for enjoying your time in the VisitMammoth.com/Accessibility



#### REGIONAL MAP





#### **WINTER TRANSIT MAP**



The Official Mammoth Lakes Visitor Guide



#### **FREE Mammoth Lakes Transit**

**EASTERN SIERRA TRANSIT (ESTA)** 

760-924-3184 • www.ESTransit.com

Download the **free transit app** to your Apple or Android device to easily track transit times.





| RED LINE Community Recreation Center / Ice Rink The Village (Minaret Rd) Main Lodge  Early/Late Season: Every 30 minutes  COMBO LINE The Village (Canyon Blvd) Canyon Lodge The Village (Canyon Blvd) Canyon Lodge The Village (Canyon Blvd) Eagle Lodge BLUE LINE The Village (Canyon Blvd) Canyon Lodge The Village (Canyon Blvd) Canyon Lodge The Village (Canyon Blvd) Canyon Lodge Peak Season: Every 15 minutes The Village (Canyon Blvd) Canyon Lodge The Village (Canyon Blvd) Peak Season: Every 20 minutes Cagle Lodge The Village (Canyon Blvd) The