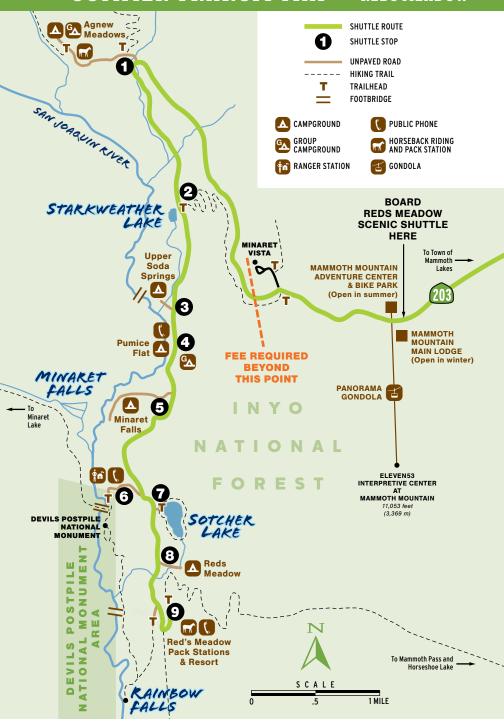

| 10:00 pm  | 2:00 am  |  |  |  |

#### ALL ROUTES SUBJECT TO CHANGE

www.ESTransit.com for current routes and schedules or download the free transit app above.

#### **Yosemite National Park Transit - FEE**



YOSEMITE AREA REGIONAL TRANSPORTATION SYSTEM (YARTS) 877-989-2787 • www.YARTS.com

• Season: July - September • Reserve tickets and search additional routes online.

Comfortable public transit service from Mammoth Lakes to Yosemite National Park is available through Yosemite Area Regional Transportation System (YARTS). Call 877-989-2787 or go to YARTS.com for exact fares, times and destination locations. All fares to Yosemite National Park include Park gate fees.

#### **SUMMER TRANSIT MAP**





#### SUMMER TRANSIT MAP — LAKES BASIN



#### SUMMER TRANSIT MAP — REDS MEADOW





## THE KEAL UNREAL - IS JUST A FLIGHT AWAY -

Seasonal air service to Mammoth Lakes makes getting here easy. Connect to Mammoth Lakes from cities around the world when you fly on United into Eastern Sierra Regional Airport (BIH) in Bishop. You can also hop on an Advanced Airlines flight from Hawthorne-LAX (HHR) or Carlsbad (CLD) to Mammoth Yosemite Airport (MMH), just 10 minutes

from town. (Advanced Airlines offers a free shuttle between HHR and LAX. Must have advance reservations)

All flights subject to change and/or cancellation without notice.

VisitMammoth.com/Flying