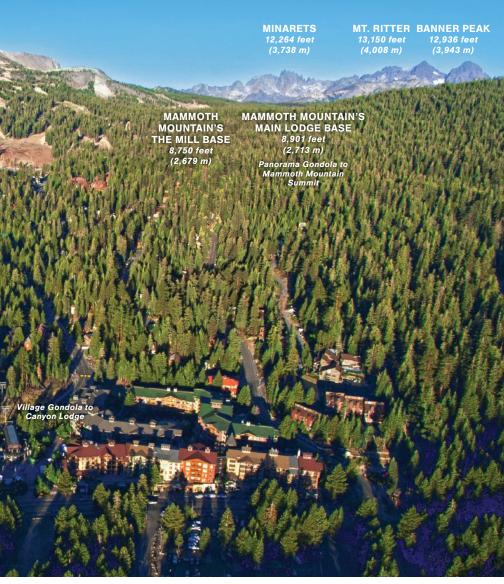

#### - TOWN OVERVIEW -

Mother Nature is at her best in Mammoth Lakes. Not only does the town boast jaw-dropping natural beauty, but visitors also enjoy its many modern conveniences: a spectrum of lodging options, unique shopping, fitness facilities and even a full-service hospital. If relaxation is on the agenda, consider heading out for a night on the town or treating yourself to a spa day.