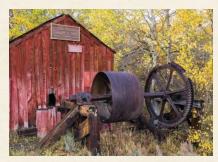

alpinists and wilderness campers comprised many of the early vacationers. An automobile garage, hotel, rustic rental cabins, bakery, general store and post office were constructed near the banks of the creek. The original waterwheel that powered Mammoth Mining Company's mill was moved from upper Old Mammoth to the lower meadows to generate electricity for the blossoming Wildasinn Hotel. This waterwheel and one of the original log cabins of the early resort remain today, photogenically nestled in a grove of aspen along Old Mammoth Road.