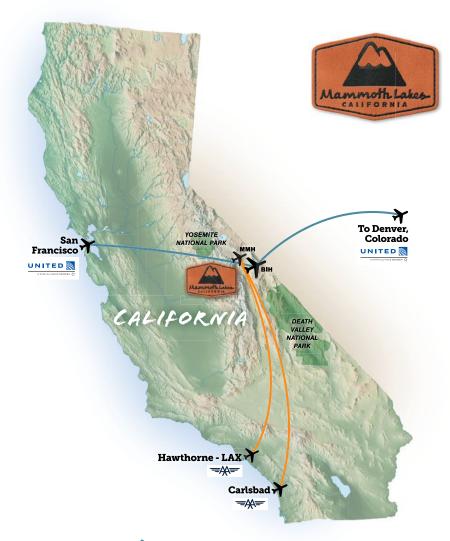

## PLANNING YOUR TRIP

Mammoth Lakes may be tucked away in the Eastern Sierra, but this alpine community is surprisingly accessible. Whether you choose to fly to Mammoth Lakes from hundreds of connecting cities or drive via the scenic U.S. 395, you'll be on your way to mountain adventures faster than you might expect. Learn more about the fastest way to get to Mammoth Lakes. **VisitMammoth.com/Flying** 