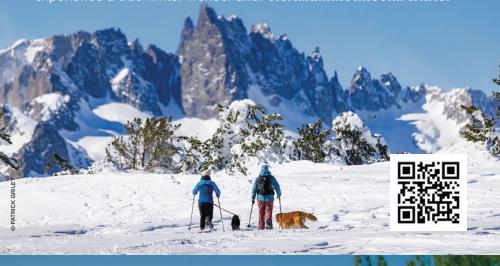

Winter in Mammoth Lakes inspires adventure at every turn. From skiing at Mammoth Mountain to endless on and off-the-snow fun around town, Mammoth Lakes is the place to experience a true winter wonderland. VisitMammoth.com/Winter