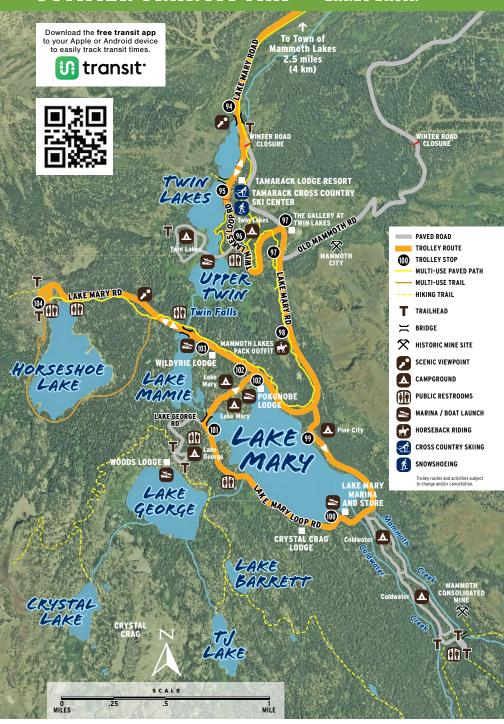

please ask driver                              | 10:00 pm  | 2:00 am  |  |  |  |

#### ALL ROUTES SUBJECT TO CHANGE

www.ESTransit.com for current routes and schedules or download the free transit app above.

#### **Yosemite National Park Transit - FEE**



YOSEMITE AREA REGIONAL TRANSPORTATION SYSTEM (YARTS) 877-989-2787 • www.YARTS.com

• Season: July - September • Reserve tickets and search additional routes online.

Comfortable public transit service from Mammoth Lakes to Yosemite National Park is available through Yosemite Area Regional Transportation System (YARTS). Call 877-989-2787 or go to YARTS.com for exact fares, times and destination locations. All fares to Yosemite National Park include Park gate fees.

#### **SUMMER TRANSIT MAP**





#### SUMMER TRANSIT MAP — LAKES BASIN



#### SUMMER TRANSIT MAP — REDS MEADOW





## THE KEAL UNREAL - IS JUST A FLIGHT AWAY -

Seasonal air service to Mammoth Lakes makes getting here easy. Connect to Mammoth Lakes from cities around the world when you fly on United into Eastern Sierra Regional Airport (BIH) in Bishop. You can also hop on an Advanced Airlines flight from Hawthorne-LAX (HHR) or Carlsbad (CLD) to Mammoth Yosemite Airport (MMH), just 10 minutes

from town. (Advanced Airlines offers a free shuttle between HHR and LAX. Must have advance reservations)

All flights subject to change and/or cancellation without notice.

VisitMammoth.com/Flying