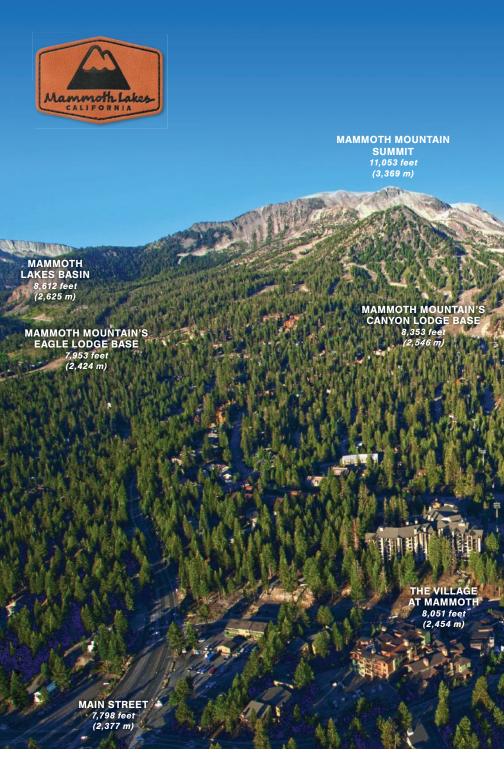

#### - TOWN OVERVIEW -

Mother Nature is at her best in Mammoth Lakes. Not only does the town boast jaw-dropping natural beauty, but visitors also enjoy its many modern conveniences: a spectrum of lodging options, unique shopping, fitness facilities and even a full-service hospital. If relaxation is on the agenda, consider heading out for a night on the town or treating yourself to a spa day.