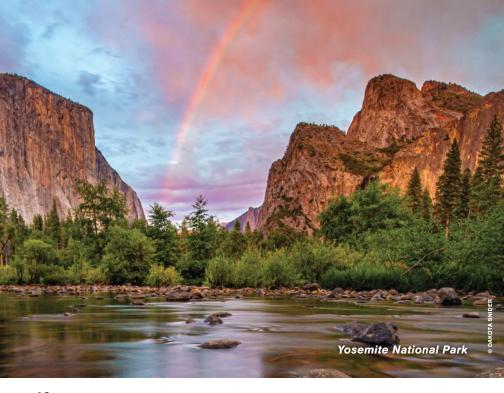

## NATURALLY UNKEAL

Mammoth Lakes is an unparalleled natural wonderland. Yosemite National Park, Devils Postpile National Monument, Rainbow Falls, Mono Lake, Bodie State Historic Park and more are all day trips from town. Learn about national parks, pockets of wonder and historic places near Mammoth Lakes. **VisitMammoth.com/Sightseeing** 