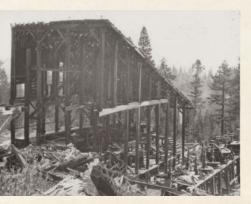

Mill at Dodge Mining Company ca. 1930

Waterwheel at Skelton Mine ca. 1930

General Dodge's Mammoth Mining Company lasted only two years, when excessive spending combined with the harsh elements and an overall weak mineral deposit forced the company into Sheriff's sale in 1880. Many of the miners migrated to the nearby gold town of Bodie to the north, which had over 10,000 residents and a Wild West reputation throughout the late 19th century. The mine's massive mill, a water-powered engineering marvel, was scavenged for parts and eventually burned many years later. Today, the mill's impressive 20-foot diameter cast iron flywheel leans idly against its masonry base on a bluff above town.

Small-scale mining continued sporadically until the Great Depression, when a small mine camp, complete with a diesel-powered mill, was built by the Mammoth Consolidated Mining Company. The operation was

abandoned and today the easily accessible ruins are preserved in a state of arrested decay on U.S. Forest Service land near the Coldwater Creek Campground.

Mining around Mammoth Lakes was short-lived and relatively unprofitable, although it set the stage for development in the meadows below Red Mountain.