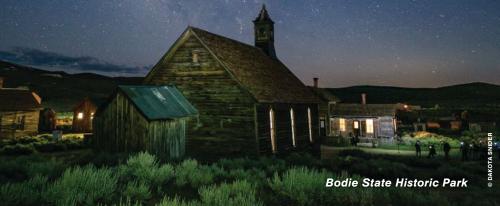

## NATURALLY UNKEAL

Mammoth Lakes is an unparalleled natural wonderland. Yosemite National Park, Devils Postpile National Monument, Rainbow Falls, Mono Lake, Bodie State Historic Park and more are all day trips from town. Learn about national parks, pockets of wonder and historic places near Mammoth Lakes. **VisitMammoth.com/Sightseeing** 