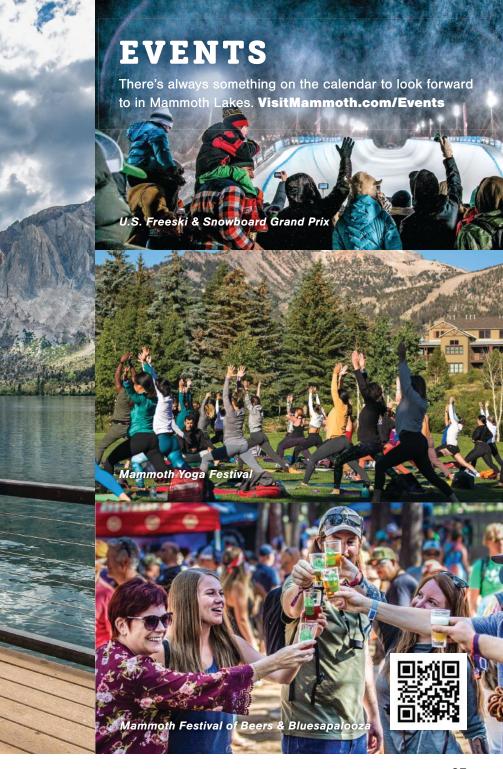

Shady Rest Campground, located directly behind Mammoth Lakes Welcome Center, acquired its name from the early tourism days. Weary and worn travelers would commonly park in the forested flat land and set up camp in the shadows of the tall pines. It was a most welcome break, especially after multiple days of traversing the rocky, primitive desert roads of the Mojave and